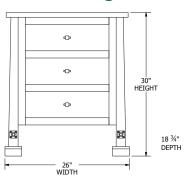

e Chest**



**6-Drawer Chest** 



**5-Drawer Chest** 



1-Drawer Nightstand



### **Large Media Center**



**Small Media Center** 



### **Beveled Mirror**





# Bellaire Bedroom Collection

## **Collection Bed Dimensions & Feature Options**

**Twin:** 421/4"W × 80"L

**Full:** 571/4"W x 80"L

**Queen:** 631/4 "W x 85"L

**King:** 791/4"W x 85"L









### **6-Drawer Dresser**



### **5-Drawer Chest**



### Large Media Center



### **Small Media Center**



### 2-Drawer Nightstand



### **3-Drawer Nightstand**







# Carla Elizabeth Bedroom Collection

## **Collection Bed Dimensions & Feature Options**

Twin: 45¾"W x 85"L

Full: 603/4"W x 85"L

**Queen:** 663/4"W x 90"L

King: 82¾"W x 90"L









### 9-Drawer Dresser



### 7-Drawer Dresser



### **3-Drawer Nightstand**



### **6-Drawer Chest**



### **5-Drawer Chest**



### 1-Drawer Nightstand



### **Large Media Center**



### **Small Media Center**





# Cottage Grove Bedroom Collection

Featuring a plank-style headboard and footboard, this collection invites you in and reminds you of a peaceful morning by the seashore, or a cool night in a cabin.



# Cottage Grove Bedroom Collection

## **Collection Bed Dimensions & Feature Options**

Twin:  $44\frac{1}{4}$ "W x  $82\frac{1}{2}$ "L

**Full:** 591/2"W x 821/2"L

Queen: 651/2"W x 871/2"L

**King:** 81½"W x 87½"L









### 9-Drawer Dresser



### 7-Drawer Dresser



### **Man's Chest**



### **6-Drawer Chest**



### **5-Drawer Chest**



### **3-Drawer Nightstand**



### **Large Media Center**



### Mirror



### 1-Drawer Nightstand





# H