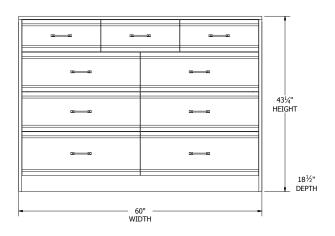

le headboard and footboard, this collection invites you in and reminds you of a peaceful morning by the seashore, or a cool night in a cabin.



# Cottage Grove Bedroom Collection

## **Collection Bed Dimensions & Feature Options**

Twin:  $44\frac{1}{4}$ "W x  $82\frac{1}{2}$ "L

**Full:** 591/2"W x 821/2"L

Queen: 651/2"W x 871/2"L

**King:** 81½"W x 87½"L









### 9-Drawer Dresser



### 7-Drawer Dresser



### **Man's Chest**



### **6-Drawer Chest**



### **5-Drawer Chest**



### **3-Drawer Nightstand**



### **Large Media Center**



### Mirror



### 1-Drawer Nightstand





# Hadley Bedroom Collection

# **Collection Bed Dimensions & Feature Options**

**Twin:** 43"W x 80"L

**Full:** 58"W x 80"L

**Queen:** 64"W x 85"L

**King:** 80"W x 85"L









### 9-Drawer Dresser



### 7-Drawer Dresser



### **3-Drawer Nightstand**



### **6-Drawer Chest**



### **5-Drawer Chest**



### 1-Drawer Nightstand



### **Large Media Center**



### **Small Media Center**







# Marshfield Shaker Bedroom Collection

## **Collection Bed Dimensions & Feature Options**

**Twin:** 45"W x 81"L

**Full:** 60"W x 81"L

**Queen:** 66"W x 86"L

**King:** 82"W x 86"L









### 9-Drawer Dresser



### **7-Drawer Dresser**



### **3-Drawer Nightstand**



### **6-Drawer Chest**



### **5-Drawer Chest**



### 1-Drawer Nightstand



### **Large Media Center**



### **Small Media Center**