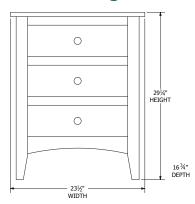

-Drawer Chest**



### **3-Drawer Nightstand**



### **Large Media Center**



### Mirror



### 1-Drawer Nightstand





# Hadley Bedroom Collection

# **Collection Bed Dimensions & Feature Options**

**Twin:** 43"W x 80"L

**Full:** 58"W x 80"L

**Queen:** 64"W x 85"L

**King:** 80"W x 85"L









### 9-Drawer Dresser



### 7-Drawer Dresser



### **3-Drawer Nightstand**



### **6-Drawer Chest**



### **5-Drawer Chest**



### 1-Drawer Nightstand



### **Large Media Center**



### **Small Media Center**







# Marshfield Shaker Bedroom Collection

## **Collection Bed Dimensions & Feature Options**

**Twin:** 45"W x 81"L

**Full:** 60"W x 81"L

**Queen:** 66"W x 86"L

**King:** 82"W x 86"L









### 9-Drawer Dresser



### **7-Drawer Dresser**



### **3-Drawer Nightstand**



### **6-Drawer Chest**



### **5-Drawer Chest**



### 1-Drawer Nightstand



### **Large Media Center**



### **Small Media Center**