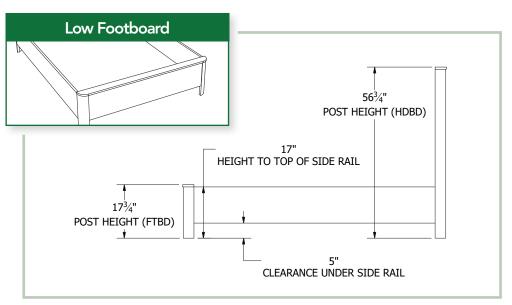

## **Collection Bed Dimensions & Feature Options**

**Twin:** 47"W x 84¾"L

Full: 62"W x 843/4"L

Queen: 68"W x 893/4"L

**King:** 84"W x 89¾"L