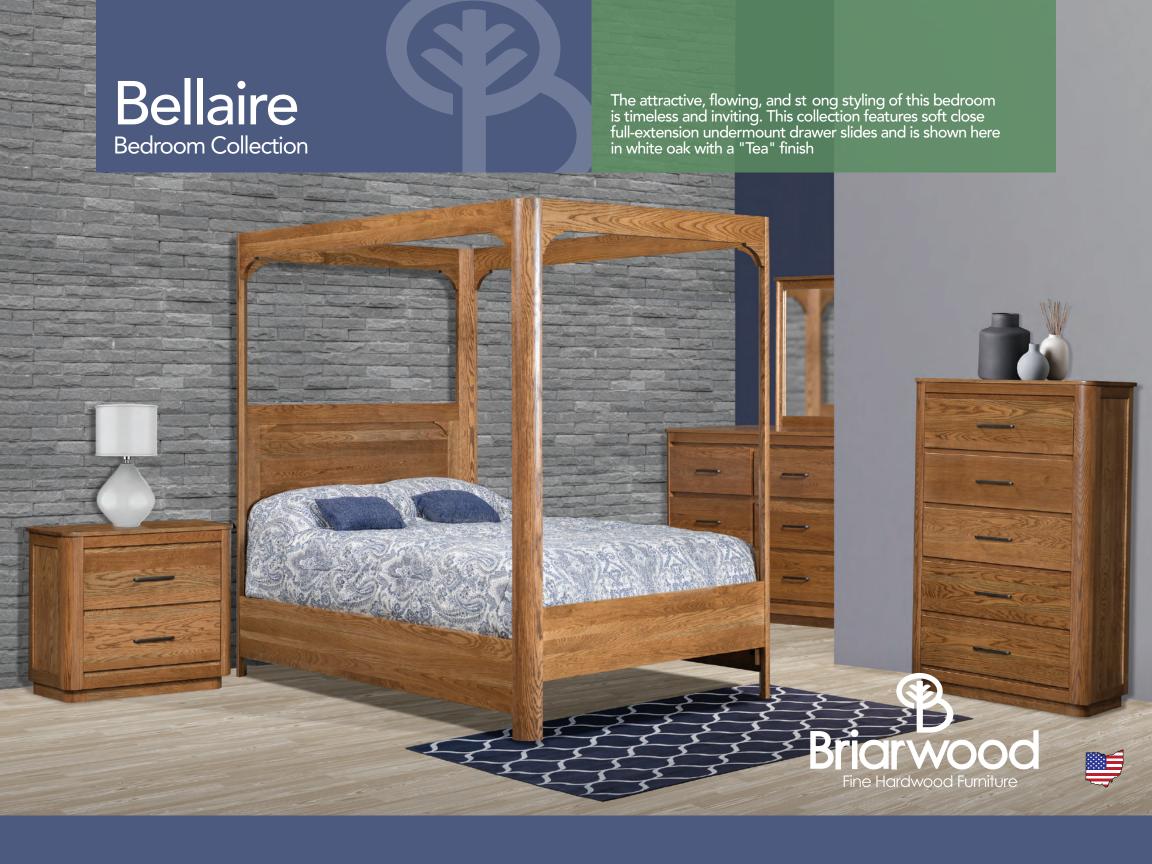

wer Dresser



### **3-Drawer Nightstand**



### **6-Drawer Chest**



### **5-Drawer Chest**



### 1-Drawer Nightstand



### **Large Media Center**



### **Small Media Center**







# Stanton Bedroom Collection



### **Sleigh Bed Dimensions & Feature Options**

**Twin:** 441/4"W x 85"L

**Full:** 591/4"W x 85"L

**Queen:** 651/4"W x 92"L

**King:** 811/4"W x 92"L







## **Panel Bed Dimensions & Feature Options**

**Twin:** 441/4"W x 83"L

**Full:** 591/4"W x 83"L

**Queen:** 651/4"W x 88"L

**King:** 811/4"W x 88"L







### 9-Drawer Dresser



### **7-Drawer Dresser**



### **3-Drawer Nightstand**



### **Lingerie Chest**



**6-Drawer Chest** 



**5-Drawer Chest** 



1-Drawer Nightstand



### **Large Media Center**



**Small Media Center** 



### **Beveled Mirror**





# Bellaire Bedroom Collection

## **Collection Bed Dimensions & Feature Options**

**Twin:** 421/4"W × 80"L

**Full:** 571/4"W x 80"L

**Queen:** 631/4 "W x 85"L

**King:** 791/4"W x 85"L









### **6-Drawer Dresser**



### **5-Drawer Chest**



### Large Media Center



### **Small Media Center**



### 2-Drawer Nightstand



### **3-Drawer Nightstand**







# Carla Elizabeth Bedroom Collection

## **Collection Bed Dimensions & Feature Options**

Twin: 45¾"W x 85"L

Full: 603/4"W x 85"L

**Queen:** 663/4"W x 90"L

King: 82¾"W x 90"L









### 9-Drawer Dresser



### 7-Drawer Dresser



### **3-Drawer Nightstand**



### **6-Drawer Chest**



### **5-Drawer Chest**



### 1-Drawer Nightstand



### **Large Media Center**



### **Small Media Center**





# Cottage Grove Bedroo