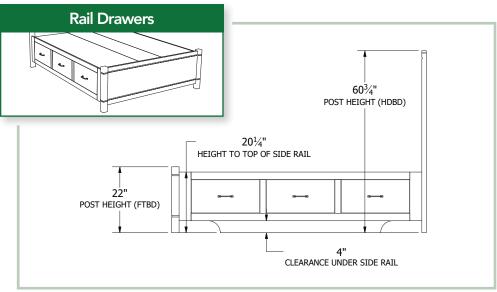

## **Collection Bed Dimensions & Feature Options**

**Twin:** 47"W x 84¾"L

Full: 62"W x 843/4"L

Queen: 68"W x 893/4"L

**King:** 84"W x 89¾"L