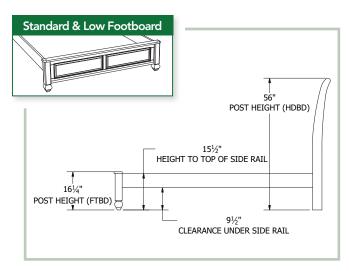

### **Sleigh Bed Dimensions & Feature Options**

**Twin:** 441/4"W x 85"L

**Full:** 591/4"W x 85"L

**Queen:** 651/4"W x 92"L

**King:** 811/4"W x 92"L

## **Panel Bed Dimensions & Feature Options**

**Twin:** 441/4"W x 83"L

**Full:** 591/4"W x 83"L

**Queen:** 651/4"W x 88"L

**King:** 811/4"W x 88"L