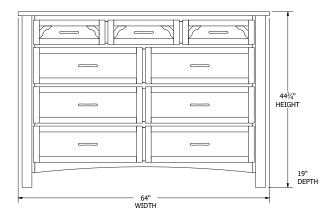

# Conestoga Bedroom Collection

## **Collection Bed Dimensions & Feature Options**

**Twin:** 47"W x 84¾"L

Full: 62"W x 843/4"L

Queen: 68"W x 893/4"L

**King:** 84"W x 89¾"L









### 9-Drawer Dresser



### 7-Drawer Dresser



### **3-Drawer Nightstand**



### **6-Drawer Chest**



### **5-Drawer Chest**



### 1-Drawer Nightstand



### **Large Media Center**



### **Small Media Center**







# Stanton Bedroom Collection



### **Sleigh Bed Dimensions & Feature Options**

**Twin:** 441/4"W x 85"L

**Full:** 591/4"W x 85"L

**Queen:** 651/4"W x 92"L

**King:** 811/4"W x 92"L







## **Panel Bed Dimensions & Feature Options**

**Twin:** 441/4"W x 83"L

**Full:** 591/4"W x 83"L

**Queen:** 651/4"W x 88"L

**King:** 811/4"W x 88"L







### 9-Drawer Dresser



### **7-Drawer Dresser**



### **3-Drawer Nightstand**



### **Lingerie Chest**



**6-Drawer Chest** 



**5-Drawer Chest** 



1-Drawer Nightstand



### **Large Media Center**



**Small Media Center** 



### **Beveled M