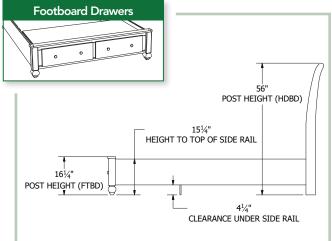

## **Collection Bed Dimensions & Feature Options**

**Twin:** 47"W x 84¾"L

Full: 62"W x 843/4"L

Queen: 68"W x 893/4"L

**King:** 84"W x 89¾"L