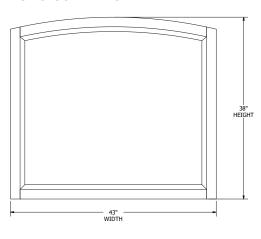

rawer Dresser



### **3-Drawer Nightstand**



### **6-Drawer Chest**



### **5-Drawer Chest**



### 1-Drawer Nightstand



### **Large Media Center**



### **Small Media Center**







# Stanton Bedroom Collection



### **Sleigh Bed Dimensions & Feature Options**

**Twin:** 441/4"W x 85"L

**Full:** 591/4"W x 85"L

**Queen:** 651/4"W x 92"L

**King:** 811/4"W x 92"L







## **Panel Bed Dimensions & Feature Options**

**Twin:** 441/4"W x 83"L

**Full:** 591/4"W x 83"L

**Queen:** 651/4"W x 88"L

**King:** 811/4"W x 88"L







### 9-Drawer Dresser



### **7-Drawer Dresser**



### **3-Drawer Nightstand**



### **Lingerie Chest**



**6-Drawer Chest** 



**5-Drawer Chest** 



1-Drawer Nightstand



### **Large Media Center**



**Small Media Center** 



### **Beveled Mirror**





# Bellaire Bedroom Collection

## **Collection Bed Dimensions & Feature Options**

**Twin:** 421/4"W × 80"L

**Full:** 571/4"W x 80"L

**Queen:** 631/4 "W x 85"L

**King:** 791/4"W x 85"L









### **6-Drawer Dresser**



### **5-Drawer Chest**



### Large Media Center



### **Small Media Center**



### 2-Drawer Nightstand



### **3-Drawer Nightstand**







# Carla Elizabeth Bedroom Collection

## **Collection Bed Dimensions & Feature Options**

Twin: 45¾"W x 85"L

Full: 603/4"W x 85"L

**Queen:** 663/4"W x 90"L

King: 82¾"W x 90"L









### 9-Drawer Dresser



### 7-Drawer Dresser



### **3-Drawer Nightstand**



### **6-Drawer Chest**



### **5-Drawer Chest**



### 1-Drawer Nightstand



### **Large Media Center**



### **Small Media Center**





# Cottage Grove Bedr