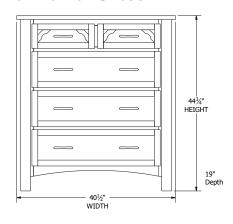

# Conestoga Bedroom Collection

## **Collection Bed Dimensions & Feature Options**

**Twin:** 47"W x 84¾"L

Full: 62"W x 843/4"L

Queen: 68"W x 893/4"L

**King:** 84"W x 89¾"L









### 9-Drawer Dresser



### 7-Drawer Dresser



### **3-Drawer Nightstand**



### **6-Drawer Chest**



### **5-Drawer Chest**



### 1-Drawer Nightstand



### **Large Media Center**



### **Small Media Center**







# Stanton Bedroom Collection



### **Sleigh Bed Dimensions & Feature Options**

**Twin:** 441/4"W x 85"L

**Full:** 591/4"W x 85"L

**Queen:** 651/4"W x 92"L

**King:** 811/4"W x 92"L







## **Panel Bed Dimensions & Feature Options**

**Twin:** 441/4"W x 83"L

**Full:** 591/4"W x 83"L

**Queen:** 651/4"W x 88"L

**King:** 811/4"W x 88"L







### 9-Drawer Dresser



### **7-Drawer Dresser**



### **3-Drawer Nightstand**



### **Lingerie Chest**



**6-Drawer Chest** 



**5-Drawer Chest** 



1-Drawer Nightstand



### **Large Media Center**



**Small Media Center** 



### **Beveled Mirror**





# Bellaire Bedroom Collection

## **Collection Bed Dimensions & Feature Options**

**Twin:** 4