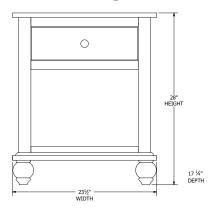

ollection Bed Dimensions & Feature Options**

**Twin:** 47"W x 84¾"L

Full: 62"W x 843/4"L

Queen: 68"W x 893/4"L

**King:** 84"W x 89¾"L









### 9-Drawer Dresser



### 7-Drawer Dresser



### **3-Drawer Nightstand**



### **6-Drawer Chest**



### **5-Drawer Chest**



### 1-Drawer Nightstand



### **Large Media Center**



### **Small Media Center**







# Stanton Bedroom Collection



### **Sleigh Bed Dimensions & Feature Options**

**Twin:** 441/4"W x 85"L

**Full:** 591/4"W x 85"L

**Queen:** 651/4"W x 92"L

**King:** 811/4"W x 92"L







## **Panel Bed Dimensions & Feature Options**

**Twin:** 441/4"W x 83"L

**Full:** 591/4"W x 83"L

**Queen:** 651/4"W x 88"L

**King:** 811/4"W x 88"L







### 9-Drawer Dresser



### **7-Drawer Dresser**



### **3-Drawer Nightstand**



### **Lingerie Chest**



**6-Drawer Chest** 



**5-Drawer Chest** 



1-Drawer Nightstand



### **Large Media Center**



**Small Media Center** 



### **Beveled Mirror**





# Bellaire Bedroom Collection

## **Collection Bed Dimensions & Feature Options**

**Twin:** 421/4"W × 80"L

**Full:** 571/4"W x 80"L

**Queen:** 631/4 "W x 85"L

**King:** 791/4"W x 85"L









### **6-Drawer Dresser**



### **5-Drawer Chest**



### Large Media Center



### **Small Media Center**



### 2-Drawer Nightstand



### **3-Drawer Nightstand**







# Carla Elizabeth Bedroom Collection

## **Collection Bed Dimensions & Feature Options**

Twin: 45¾"W x 85"L

Full: 603/4"W x 85"L

**Queen:** 663/4"W x 90"L

King: 82¾"W x 90"L









### 9-Drawer Dresser



### 7-Drawer Dresser



### **3-Drawer