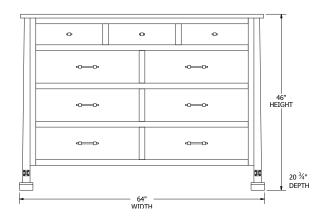

esser**



### **3-Drawer Nightstand**



### **Lingerie Chest**



**6-Drawer Chest** 



**5-Drawer Chest** 



1-Drawer Nightstand



### **Large Media Center**



**Small Media Center** 



### **Beveled Mirror**





# Bellaire Bedroom Collection

## **Collection Bed Dimensions & Feature Options**

**Twin:** 421/4"W × 80"L

**Full:** 571/4"W x 80"L

**Queen:** 631/4 "W x 85"L

**King:** 791/4"W x 85"L









### **6-Drawer Dresser**



### **5-Drawer Chest**



### Large Media Center



### **Small Media Center**



### 2-Drawer Nightstand



### **3-Drawer Nightstand**







# Carla Elizabeth Bedroom Collection

## **Collection Bed Dimensions & Feature Options**

Twin: 45¾"W x 85"L

Full: 603/4"W x 85"L

**Queen:** 663/4"W x 90"L

King: 82¾"W x 90"L









### 9-Drawer Dresser



### 7-Drawer Dresser



### **3-Drawer Nightstand**



### **6-Drawer Chest**



### **5-Drawer Chest**



### 1-Drawer Nightstand



### **Large Media Center**



### **Small Media Center**





# Cottage Grove Bedroom Collection

Featuring a plank-style headboard and footboard, this collection invites you in and reminds you of a peaceful morning by the seashore, or a cool night in a cabin.



# Cottage Grove Bedroom Collection

## **Collection Bed Dimensions & Feature Options**

Twin:  $44\frac{1}{4}$ "W x  $82\frac{1}{2}$ "L

**Full:** 591/2"W x 821/2"L

Queen: 651/2"W x 871/2"L

**King:** 81½"W x 87½"L









### 9-Drawer Dresser



### 7-Drawer Dresser



### **Man's Chest**



### **6-Drawer Chest**



### **5-Drawer Chest**



### **3-Drawer Nightstand**



### **Large Media Cen