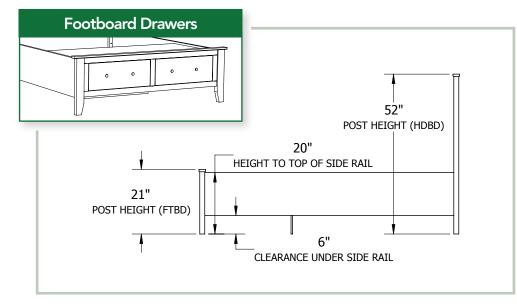

## **Collection Bed Dimensions & Feature Options**

**Twin:** 47"W x 84¾"L

Full: 62"W x 843/4"L

Queen: 68"W x 893/4"L

**King:** 84"W x 89¾"L