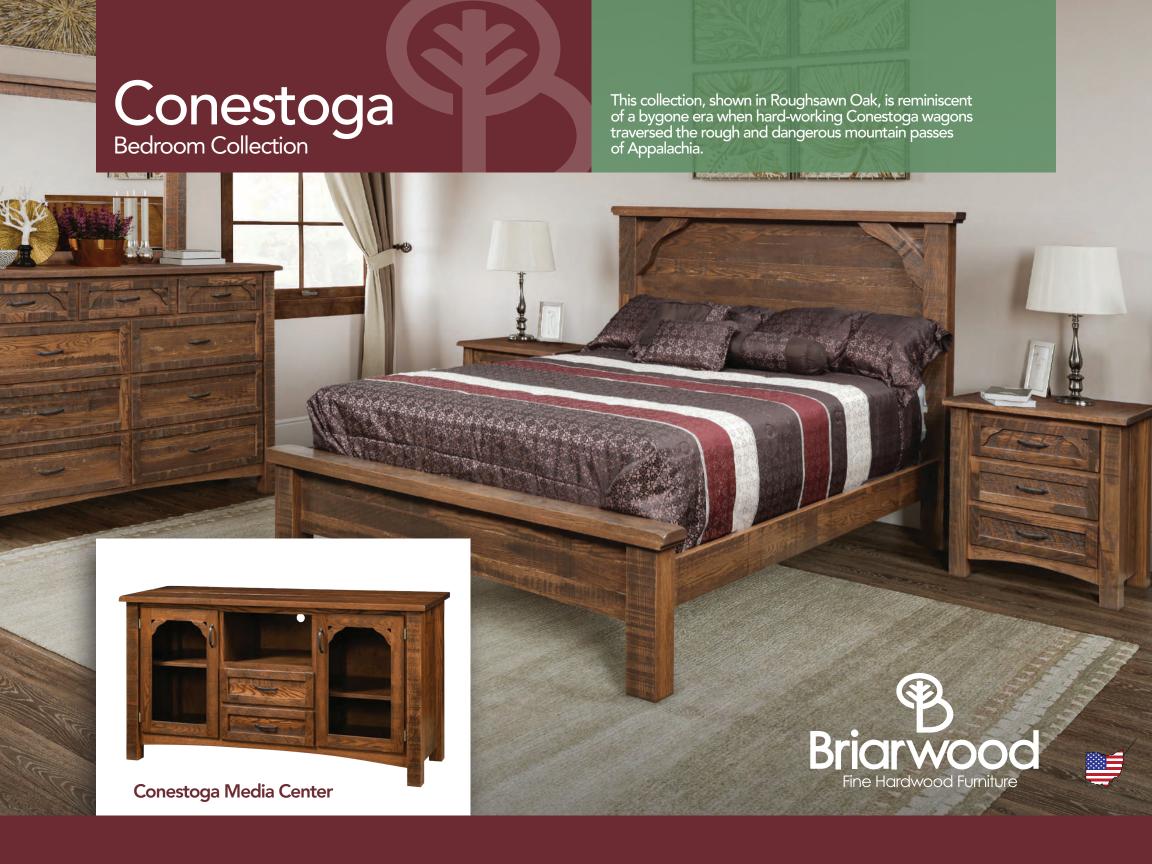

# Conestoga Bedroom Collection

## **Collection Bed Dimensions & Feature Options**

**Twin:** 47"W x 84¾"L

Full: 62"W x 843/4"L

Queen: 68"W x 893/4"L

**King:** 84"W x 89¾"L