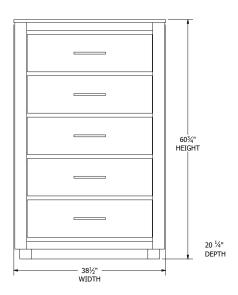

Feature Options**

**Twin:** 441/4"W x 85"L

**Full:** 591/4"W x 85"L

**Queen:** 651/4"W x 92"L

**King:** 811/4"W x 92"L







## **Panel Bed Dimensions & Feature Options**

**Twin:** 441/4"W x 83"L

**Full:** 591/4"W x 83"L

**Queen:** 651/4"W x 88"L

**King:** 811/4"W x 88"L







### 9-Drawer Dresser



### **7-Drawer Dresser**



### **3-Drawer Nightstand**



### **Lingerie Chest**



**6-Drawer Chest** 



**5-Drawer Chest** 



1-Drawer Nightstand



### **Large Media Center**



**Small Media Center** 



### **Beveled Mirror**





# Bellaire Bedroom Collection

## **Collection Bed Dimensions & Feature Options**

**Twin:** 421/4"W × 80"L

**Full:** 571/4"W x 80"L

**Queen:** 631/4 "W x 85"L

**King:** 791/4"W x 85"L









### **6-Drawer Dresser**



### **5-Drawer Chest**



### Large Media Center



### **Small Media Center**



### 2-Drawer Nightstand



### **3-Drawer Nightstand**







# Carla Elizabeth Bedroom Collection

## **Collection Bed Dimensions & Feature Options**

Twin: 45¾"W x 85"L

Full: 603/4"W x 85"L

**Queen:** 663/4"W x 90"L

King: 82¾"W x 90"L









### 9-Drawer Dresser



### 7-Drawer Dresser



### **3-Drawer Nightstand**



### **6-Drawer Chest**



### **5-Drawer Chest**



### 1-Drawer Nightstand



### **Large Media Center**



### **Small Media Center**





# Cottage Grove Bedroom Collection

Featuring a plank-style headboard and footboard, this collection invites you in and reminds you of a peaceful morning by the seashore, or a cool night in a cabin.



# Cottage Grove Bedroom Collection

## **Collection Bed Dimensions & Fe