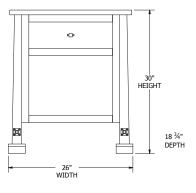

### **Large Media Center**



**Small Media Center** 



### **Beveled Mirror**





# Bellaire Bedroom Collection

## **Collection Bed Dimensions & Feature Options**

**Twin:** 421/4"W × 80"L

**Full:** 571/4"W x 80"L

**Queen:** 631/4 "W x 85"L

**King:** 791/4"W x 85"L









### **6-Drawer Dresser**



### **5-Drawer Chest**



### Large Media Center



### **Small Media Center**



### 2-Drawer Nightstand



### **3-Drawer Nightstand**







# Carla Elizabeth Bedroom Collection

## **Collection Bed Dimensions & Feature Options**

Twin: 45¾"W x 85"L

Full: 603/4"W x 85"L

**Queen:** 663/4"W x 90"L

King: 82¾"W x 90"L









### 9-Drawer Dresser



### 7-Drawer Dresser



### **3-Drawer Nightstand**



### **6-Drawer Chest**



### **5-Drawer Chest**



### 1-Drawer Nightstand



### **Large Media Center**



### **Small Media Center**





# Cottage Grove Bedroom Collection

Featuring a plank-style headboard and footboard, this collection invites you in and reminds you of a peaceful morning by the seashore, or a cool night in a cabin.



# Cottage Grove Bedroom Collection

## **Collection Bed Dimensions & Feature Options**

Twin:  $44\frac{1}{4}$ "W x  $82\frac{1}{2}$ "L

**Full:** 591/2"W x 821/2"L

Queen: 651/2"W x 871/2"L

**King:** 81½"W x 87½"L









### 9-Drawer Dresser



### 7-Drawer Dresser



### **Man's Chest**



### **6-Drawer Chest**



### **5-Drawer Chest**



### **3-Drawer Nightstand**



### **Large Media Center**



### Mirror



### 1-Drawer Nightstand





# Hadley Bedroom Collection

# **Collection Bed Dimensions & Feature Options**

**