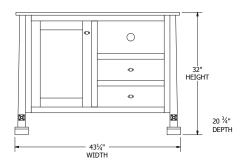

### **Beveled Mirror**





# Bellaire Bedroom Collection

## **Collection Bed Dimensions & Feature Options**

**Twin:** 421/4"W × 80"L

**Full:** 571/4"W x 80"L

**Queen:** 631/4 "W x 85"L

**King:** 791/4"W x 85"L









### **6-Drawer Dresser**



### **5-Drawer Chest**



### Large Media Center



### **Small Media Center**



### 2-Drawer Nightstand



### **3-Drawer Nightstand**







# Carla Elizabeth Bedroom Collection

## **Collection Bed Dimensions & Feature Options**

Twin: 45¾"W x 85"L

Full: 603/4"W x 85"L

**Queen:** 663/4"W x 90"L

King: 82¾"W x 90"L









### 9-Drawer Dresser



### 7-Drawer Dresser



### **3-Drawer Nightstand**



### **6-Drawer Chest**



### **5-Drawer Chest**



### 1-Drawer Nightstand



### **Large Media Center**



### **Small Media Center**





# Cottage Grove Bedroom Collection

Featuring a plank-style headboard and footboard, this collection invites you in and reminds you of a peaceful morning by the seashore, or a cool night in a cabin.



# Cottage Grove Bedroom Collection

## **Collection Bed Dimensions & Feature Options**

Twin:  $44\frac{1}{4}$ "W x  $82\frac{1}{2}$ "L

**Full:** 591/2"W x 821/2"L

Queen: 651/2"W x 871/2"L

**King:** 81½"W x 87½"L









### 9-Drawer Dresser



### 7-Drawer Dresser



### **Man's Chest**



### **6-Drawer Chest**



### **5-Drawer Chest**



### **3-Drawer Nightstand**



### **Large Media Center**



### Mirror



### 1-Drawer Nightstand





# Hadley Bedroom Collection

# **Collection Bed Dimensions & Feature Options**

**Twin:** 43"W x 80"L

**Full:** 58"W x 80"L

**Queen:** 64"W