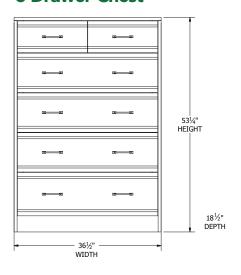

eaceful morning by the seashore, or a cool night in a cabin.



# Cottage Grove Bedroom Collection

## **Collection Bed Dimensions & Feature Options**

Twin:  $44\frac{1}{4}$ "W x  $82\frac{1}{2}$ "L

**Full:** 591/2"W x 821/2"L

Queen: 651/2"W x 871/2"L

**King:** 81½"W x 87½"L









### 9-Drawer Dresser



### 7-Drawer Dresser



### **Man's Chest**



### **6-Drawer Chest**



### **5-Drawer Chest**



### **3-Drawer Nightstand**



### **Large Media Center**



### Mirror



### 1-Drawer Nightstand





# Hadley Bedroom Collection

# **Collection Bed Dimensions & Feature Options**

**Twin:** 43"W x 80"L

**Full:** 58"W x 80"L

**Queen:** 64"W x 85"L

**King:** 80"W x 85"L









### 9-Drawer Dresser



### 7-Drawer Dresser



### **3-Drawer Nightstand**



### **6-Drawer Chest**



### **5-Drawer Chest**



### 1-Drawer Nightstand



### **Large Media Center**



### **Small Media Center**







# Marshfield Shaker Bedroom Collection

## **Collection Bed Dimensions & Feature Options**

**Twin:** 45"W x 81"L

**Full:** 60"W x 81"L

**Queen:** 66"W x 86"L

**King:** 82"W x 86"L









### 9-Drawer Dresser



### **7-Drawer Dresser**



### **3-Drawer Nightstand**



### **6-Drawer Chest**



### **5-Drawer Chest**



### 1-Drawer Nightstand



### **Large Media Center**



### **Small Media Center**