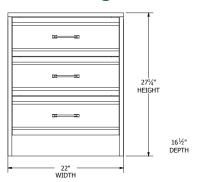

in and reminds you of a peaceful morning by the seashore, or a cool night in a cabin.



# Cottage Grove Bedroom Collection

## **Collection Bed Dimensions & Feature Options**

Twin:  $44\frac{1}{4}$ "W x  $82\frac{1}{2}$ "L

**Full:** 591/2"W x 821/2"L

Queen: 651/2"W x 871/2"L

**King:** 81½"W x 87½"L









### 9-Drawer Dresser



### 7-Drawer Dresser



### **Man's Chest**



### **6-Drawer Chest**



### **5-Drawer Chest**



### **3-Drawer Nightstand**



### **Large Media Center**



### Mirror



### 1-Drawer Nightstand





# Hadley Bedroom Collection

# **Collection Bed Dimensions & Feature Options**

**Twin:** 43"W x 80"L

**Full:** 58"W x 80"L

**Queen:** 64"W x 85"L

**King:** 80"W x 85"L









### 9-Drawer Dresser



### 7-Drawer Dresser



### **3-Drawer Nightstand**



### **6-Drawer Chest**



### **5-Drawer Chest**



### 1-Drawer Nightstand



### **Large Media Center**



### **Small Media Center**







# Marshfield Shaker Bedroom Collection

## **Collection Bed Dimensions & Feature Options**

**Twin:** 45"W x 81"L

**Full:** 60"W x 81"L

**Queen:** 66"W x 86"L

**King:** 82"W x 86"L









### 9-Drawer Dresser



### **7-Drawer Dresser**



### **3-Drawer Nightstand**



### **6-Drawer Chest**



### **5-Drawer Chest**



### 1-Drawer Nightstand



### **Large Media Center**



### **Small Media Center**