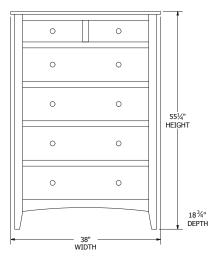

-Drawer Nightstand**



### **Large Media Center**



### Mirror



### 1-Drawer Nightstand





# Hadley Bedroom Collection

# **Collection Bed Dimensions & Feature Options**

**Twin:** 43"W x 80"L

**Full:** 58"W x 80"L

**Queen:** 64"W x 85"L

**King:** 80"W x 85"L









### 9-Drawer Dresser



### 7-Drawer Dresser



### **3-Drawer Nightstand**



### **6-Drawer Chest**



### **5-Drawer Chest**



### 1-Drawer Nightstand



### **Large Media Center**



### **Small Media Center**







# Marshfield Shaker Bedroom Collection

## **Collection Bed Dimensions & Feature Options**

**Twin:** 45"W x 81"L

**Full:** 60"W x 81"L

**Queen:** 66"W x 86"L

**King:** 82"W x 86"L









### 9-Drawer Dresser



### **7-Drawer Dresser**



### **3-Drawer Nightstand**



### **6-Drawer Chest**



### **5-Drawer Chest**



### 1-Drawer Nightstand



### **Large Media Center**



### **Small Media Center**