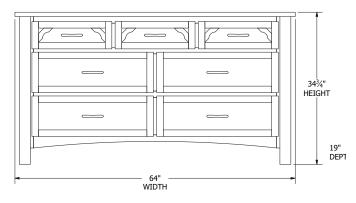

# Conestoga Bedroom Collection

## **Collection Bed Dimensions & Feature Options**

**Twin:** 47"W x 84¾"L

Full: 62"W x 843/4"L

Queen: 68"W x 893/4"L

**King:** 84"W x 89¾"L









### 9-Drawer Dresser



### 7-Drawer Dresser



### **3-Drawer Nightstand**



### **6-Drawer Chest**



### **5-Drawer Chest**



### 1-Drawer Nightstand



### **Large Media Center**



### **Small Media Center**







# Stanton Bedroom Collection



### **Sleigh Bed Dimensions & Feature Options**

**Twin:** 441/4"W x 85"L

**Full:** 591/4"W x 85"L

**Queen:** 651/4"W x 92"L

**King:** 811/4"W x 92"L







## **Panel Bed Dimensions & Feature Options**

**Twin:** 441/4"W x 83"L

**Full:** 591/4"W x 83"L

**Queen:** 651/4"W x 88"L

**King:** 811/4"W x 88"L







### 9-Drawer Dresser



### **7-Drawer Dresser**



### **3-Drawer Nightstand**



### **Lingerie Chest**



**6-Drawer Chest** 



**5-Drawer Chest** 



1-Drawer Nightstand



### **Large Media Center**



**Small Media Center** 



### **Beveled Mirror**





# Bellaire