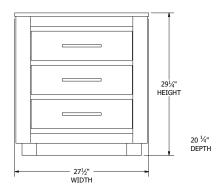

W x 92"L







## **Panel Bed Dimensions & Feature Options**

**Twin:** 441/4"W x 83"L

**Full:** 591/4"W x 83"L

**Queen:** 651/4"W x 88"L

**King:** 811/4"W x 88"L







### 9-Drawer Dresser



### **7-Drawer Dresser**



### **3-Drawer Nightstand**



### **Lingerie Chest**



**6-Drawer Chest** 



**5-Drawer Chest** 



1-Drawer Nightstand



### **Large Media Center**



**Small Media Center** 



### **Beveled Mirror**





# Bellaire Bedroom Collection

## **Collection Bed Dimensions & Feature Options**

**Twin:** 421/4"W × 80"L

**Full:** 571/4"W x 80"L

**Queen:** 631/4 "W x 85"L

**King:** 791/4"W x 85"L









### **6-Drawer Dresser**



### **5-Drawer Chest**



### Large Media Center



### **Small Media Center**



### 2-Drawer Nightstand



### **3-Drawer Nightstand**







# Carla Elizabeth Bedroom Collection

## **Collection Bed Dimensions & Feature Options**

Twin: 45¾"W x 85"L

Full: 603/4"W x 85"L

**Queen:** 663/4"W x 90"L

King: 82¾"W x 90"L









### 9-Drawer Dresser



### 7-Drawer Dresser



### **3-Drawer Nightstand**



### **6-Drawer Chest**



### **5-Drawer Chest**



### 1-Drawer Nightstand



### **Large Media Center**



### **Small Media Center**





# Cottage Grove Bedroom Collection

Featuring a plank-style headboard and footboard, this collection invites you in and reminds you of a peaceful morning by the seashore, or a cool night in a cabin.



# Cottage Grove Bedroom Collection

## **Collection Bed Dimensions & Feature Options**

Twin:  $44\frac{1}{4}$ "W x  $82\frac{1}{2}$ "L

**Full:** 591/2"W x 821/2"L

Queen: 651/2"W x 87