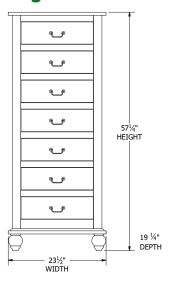

Feature Options**

**Twin:** 47"W x 84¾"L

Full: 62"W x 843/4"L

Queen: 68"W x 893/4"L

**King:** 84"W x 89¾"L









### 9-Drawer Dresser



### 7-Drawer Dresser



### **3-Drawer Nightstand**



### **6-Drawer Chest**



### **5-Drawer Chest**



### 1-Drawer Nightstand



### **Large Media Center**



### **Small Media Center**







# Stanton Bedroom Collection



### **Sleigh Bed Dimensions & Feature Options**

**Twin:** 441/4"W x 85"L

**Full:** 591/4"W x 85"L

**Queen:** 651/4"W x 92"L

**King:** 811/4"W x 92"L







## **Panel Bed Dimensions & Feature Options**

**Twin:** 441/4"W x 83"L

**Full:** 591/4"W x 83"L

**Queen:** 651/4"W x 88"L

**King:** 811/4"W x 88"L







### 9-Drawer Dresser



### **7-Drawer Dresser**



### **3-Drawer Nightstand**



### **Lingerie Chest**



**6-Drawer Chest** 



**5-Drawer Chest** 



1-Drawer Nightstand



### **Large Media Center**



**Small Media Center** 



### **Beveled Mirror**





# Bellaire Bedroom Collection

## **Collection Bed Dimensions & Feature Options**

**Twin:** 421/4"W × 80"L

**Full:** 571/4"W x 80"L

**Queen:** 631/4 "W x 85"L

**King:** 791/4"W x 85"L









### **6-Drawer Dresser**



### **5-Drawer Chest**



### Large Media Center



### **Small Media Center**



### 2-Drawer Nightstand



### **3-Drawer Nightstand**







# Carla Elizabeth Bedroom Collection

## **Collection Bed Dimensions & Feature Options**

Twin: 45¾"W x 85"L

Full: 603/4"W x 85"L

**Queen:** 663/4"W x 90"L

King: 82¾"W x 90"L









### 9-Drawer Dresser



### 7-Drawer Dresser



### **3-Drawer Nightstand**



### **6-D