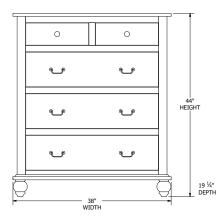

ll: 62"W x 843/4"L

Queen: 68"W x 893/4"L

**King:** 84"W x 89¾"L









### 9-Drawer Dresser



### 7-Drawer Dresser



### **3-Drawer Nightstand**



### **6-Drawer Chest**



### **5-Drawer Chest**



### 1-Drawer Nightstand



### **Large Media Center**



### **Small Media Center**







# Stanton Bedroom Collection



### **Sleigh Bed Dimensions & Feature Options**

**Twin:** 441/4"W x 85"L

**Full:** 591/4"W x 85"L

**Queen:** 651/4"W x 92"L

**King:** 811/4"W x 92"L







## **Panel Bed Dimensions & Feature Options**

**Twin:** 441/4"W x 83"L

**Full:** 591/4"W x 83"L

**Queen:** 651/4"W x 88"L

**King:** 811/4"W x 88"L







### 9-Drawer Dresser



### **7-Drawer Dresser**



### **3-Drawer Nightstand**



### **Lingerie Chest**



**6-Drawer Chest** 



**5-Drawer Chest** 



1-Drawer Nightstand



### **Large Media Center**



**Small Media Center** 



### **Beveled Mirror**





# Bellaire Bedroom Collection

## **Collection Bed Dimensions & Feature Options**

**Twin:** 421/4"W × 80"L

**Full:** 571/4"W x 80"L

**Queen:** 631/4 "W x 85"L

**King:** 791/4"W x 85"L









### **6-Drawer Dresser**



### **5-Drawer Chest**



### Large Media Center



### **Small Media Center**



### 2-Drawer Nightstand



### **3-Drawer Nightstand**







# Carla Elizabeth Bedroom Collection

## **Collection Bed Dimensions & Feature Options**

Twin: 45¾"W x 85"L

Full: 603/4"W x 85"L

**Queen:** 663/4"W x 90"L

King: 82¾"W x 90"L









### 9-Drawer Dresser



### 7-Drawer Dresser



### **3-Drawer Nightstand**



### **6-Drawer Chest**



### **5-Drawer Chest**



###