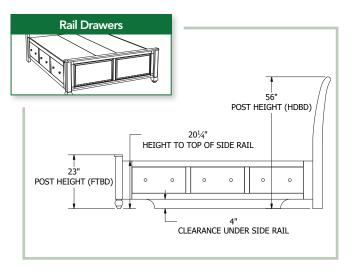

### **Sleigh Bed Dimensions & Feature Options**

**Twin:** 441/4"W x 85"L

**Full:** 591/4"W x 85"L

**Queen:** 651/4"W x 92"L

**King:** 811/4"W x 92"L

## **Panel Bed Dimensions & Feature Options**

**Twin:** 441/4"W x 83"L

**Full:** 591/4"W x 83"L

**Queen:** 651/4"W x 88"L

**King:** 811/4"W x 88"L