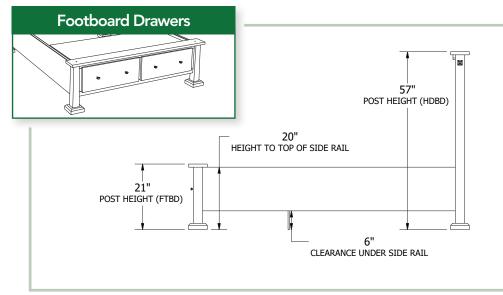

## **Collection Bed Dimensions & Feature Options**

**Twin:** 47"W x 84¾"L

Full: 62"W x 843/4"L

Queen: 68"W x 893/4"L

**King:** 84"W x 89¾"L