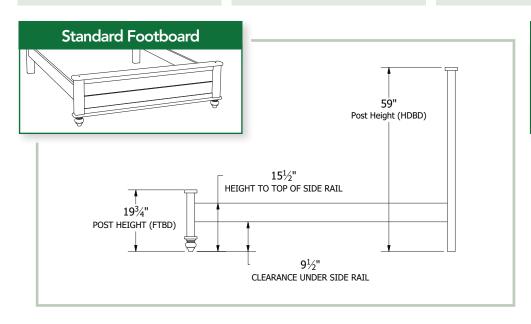

## **Collection Bed Dimensions & Feature Options**

Twin:  $44\frac{1}{4}$ "W x  $82\frac{1}{2}$ "L

**Full:** 591/2"W x 821/2"L

Queen: 651/2"W x 871/2"L

**King:** 81½"W x 87½"L