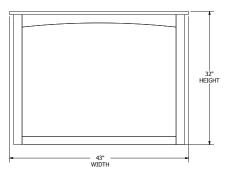

ollection

# **Collection Bed Dimensions & Feature Options**

**Twin:** 43"W x 80"L

**Full:** 58"W x 80"L

**Queen:** 64"W x 85"L

**King:** 80"W x 85"L









### 9-Drawer Dresser



### 7-Drawer Dresser



### **3-Drawer Nightstand**



### **6-Drawer Chest**



### **5-Drawer Chest**



### 1-Drawer Nightstand



### **Large Media Center**



### **Small Media Center**







# Marshfield Shaker Bedroom Collection

## **Collection Bed Dimensions & Feature Options**

**Twin:** 45"W x 81"L

**Full:** 60"W x 81"L

**Queen:** 66"W x 86"L

**King:** 82"W x 86"L









### 9-Drawer Dresser



### **7-Drawer Dresser**



### **3-Drawer Nightstand**



### **6-Drawer Chest**



### **5-Drawer Chest**



### 1-Drawer Nightstand



### **Large Media Center**



### **Small Media Center**