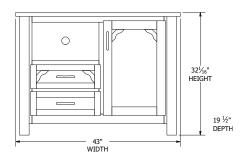

# Conestoga Bedroom Collection

## **Collection Bed Dimensions & Feature Options**

**Twin:** 47"W x 84¾"L

Full: 62"W x 843/4"L

Queen: 68"W x 893/4"L

**King:** 84"W x 89¾"L









### 9-Drawer Dresser



### 7-Drawer Dresser



### **3-Drawer Nightstand**



### **6-Drawer Chest**



### **5-Drawer Chest**



### 1-Drawer Nightstand



### **Large Media Center**



### **Small Media Center**







# Stanton Bedroom Collection



### **Sleigh Bed Dimensions & Feature Options**

**Twin:** 441/4"W x 85"L

**Full:** 591/4"W x 85"L

**Queen:** 651/4"W x 92"L

**King:** 811/4"W x 92"L







## **Panel Bed Dimensions & Feature Options**

**Twin:** 441/4"W x 83"L

**Full:** 591/4"W x 83"L

**Queen:** 651/4"W x 88"L

**King:** 811/4"W x 88"L







### 9-Drawer Dresser



### **7-Drawer Dresser**



### **3-Drawer Nightstand**



### **Lingerie Chest**



**6-Drawer Chest** 



**5-Drawer Chest** 



1-Drawer Nightstand



### **Large Media Center**



**Small Media Center** 



### **Beveled Mirror**





# Bellaire Bedroom Collection

## **Collection Bed Dimensions & Feature Options**

**Twin:** 421/4"W × 80"L

**Full:** 571/4"W x 80"L

**Queen:** 631/4 "W x 85"L

**King:** 791/4"W