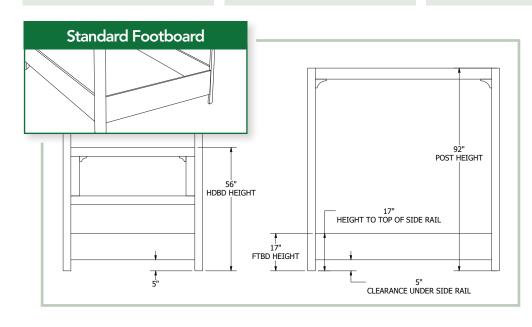

## **Collection Bed Dimensions & Feature Options**

**Twin:** 47"W x 84¾"L

Full: 62"W x 843/4"L

Queen: 68"W x 893/4"L

**King:** 84"W x 89¾"L