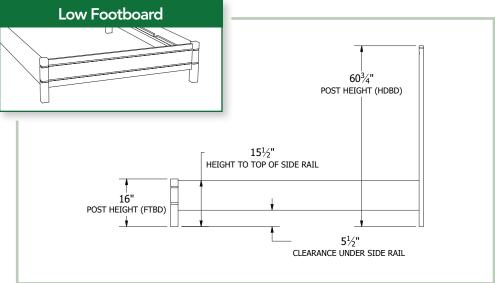

## **Collection Bed Dimensions & Feature Options**

**Twin:** 47"W x 84¾"L

Full: 62"W x 843/4"L

Queen: 68"W x 893/4"L

**King:** 84"W x 89¾"L