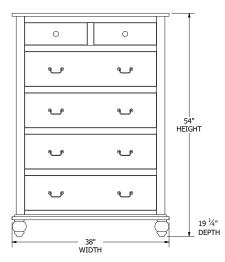

win:** 47"W x 84¾"L

Full: 62"W x 843/4"L

Queen: 68"W x 893/4"L

**King:** 84"W x 89¾"L









### 9-Drawer Dresser



### 7-Drawer Dresser



### **3-Drawer Nightstand**



### **6-Drawer Chest**



### **5-Drawer Chest**



### 1-Drawer Nightstand



### **Large Media Center**



### **Small Media Center**







# Stanton Bedroom Collection



### **Sleigh Bed Dimensions & Feature Options**

**Twin:** 441/4"W x 85"L

**Full:** 591/4"W x 85"L

**Queen:** 651/4"W x 92"L

**King:** 811/4"W x 92"L







## **Panel Bed Dimensions & Feature Options**

**Twin:** 441/4"W x 83"L

**Full:** 591/4"W x 83"L

**Queen:** 651/4"W x 88"L

**King:** 811/4"W x 88"L







### 9-Drawer Dresser



### **7-Drawer Dresser**



### **3-Drawer Nightstand**



### **Lingerie Chest**



**6-Drawer Chest** 



**5-Drawer Chest** 



1-Drawer Nightstand



### **Large Media Center**



**Small Media Center** 



### **Beveled Mirror**





# Bellaire Bedroom Collection

## **Collection Bed Dimensions & Feature Options**

**Twin:** 421/4"W × 80"L

**Full:** 571/4"W x 80"L

**Queen:** 631/4 "W x 85"L

**King:** 791/4"W x 85"L









### **6-Drawer Dresser**



### **5-Drawer Chest**



### Large Media Center



### **Small Media Center**



### 2-Drawer Nightstand



### **3-Drawer Nightstand**







# Carla Elizabeth Bedroom Collection

## **Collection Bed Dimensions & Feature Options**

Twin: 45¾"W x 85"L

Full: 603/4"W x 85"L

**Queen:** 663/4"W x 90"L

King: 82¾"W x 90"L









### 9-Drawer Dresser



### 7-Drawer Dresser



### **3-Drawer Nightstand**



### **6-Drawer Chest**



### **