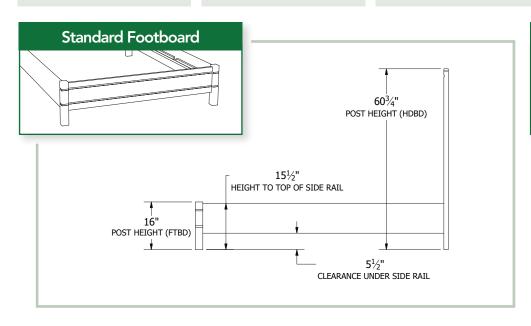

## **Collection Bed Dimensions & Feature Options**

**Twin:** 47"W x 84¾"L

Full: 62"W x 843/4"L

Queen: 68"W x 893/4"L

**King:** 84"W x 89¾"L