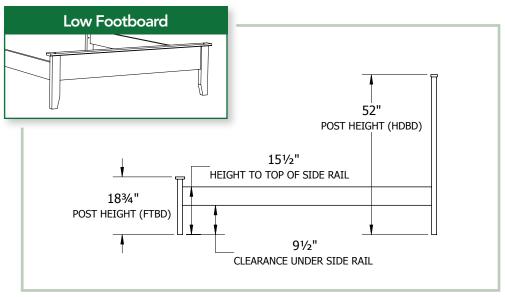

## **Collection Bed Dimensions & Feature Options**

**Twin:** 45"W x 81"L

**Full:** 60"W x 81"L

**Queen:** 66"W x 86"L

**King:** 82"W x 86"L