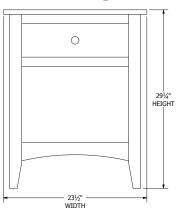

### Mirror



### 1-Drawer Nightstand





# Hadley Bedroom Collection

# **Collection Bed Dimensions & Feature Options**

**Twin:** 43"W x 80"L

**Full:** 58"W x 80"L

**Queen:** 64"W x 85"L

**King:** 80"W x 85"L









### 9-Drawer Dresser



### 7-Drawer Dresser



### **3-Drawer Nightstand**



### **6-Drawer Chest**



### **5-Drawer Chest**



### 1-Drawer Nightstand



### **Large Media Center**



### **Small Media Center**







# Marshfield Shaker Bedroom Collection

## **Collection Bed Dimensions & Feature Options**

**Twin:** 45"W x 81"L

**Full:** 60"W x 81"L

**Queen:** 66"W x 86"L

**King:** 82"W x 86"L









### 9-Drawer Dresser



### **7-Drawer Dresser**



### **3-Drawer Nightstand**



### **6-Drawer Chest**



### **5-Drawer Chest**



### 1-Drawer Nightstand



### **Large Media Center**



### **Small Media Center**