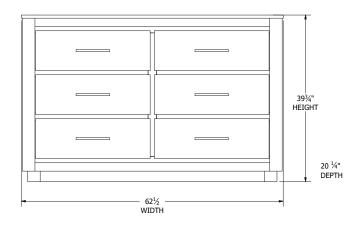

**Sleigh Bed Dimensions & Feature Options**

**Twin:** 441/4"W x 85"L

**Full:** 591/4"W x 85"L

**Queen:** 651/4"W x 92"L

**King:** 811/4"W x 92"L







## **Panel Bed Dimensions & Feature Options**

**Twin:** 441/4"W x 83"L

**Full:** 591/4"W x 83"L

**Queen:** 651/4"W x 88"L

**King:** 811/4"W x 88"L







### 9-Drawer Dresser



### **7-Drawer Dresser**



### **3-Drawer Nightstand**



### **Lingerie Chest**



**6-Drawer Chest** 



**5-Drawer Chest** 



1-Drawer Nightstand



### **Large Media Center**



**Small Media Center** 



### **Beveled Mirror**





# Bellaire Bedroom Collection

## **Collection Bed Dimensions & Feature Options**

**Twin:** 421/4"W × 80"L

**Full:** 571/4"W x 80"L

**Queen:** 631/4 "W x 85"L

**King:** 791/4"W x 85"L









### **6-Drawer Dresser**



### **5-Drawer Chest**



### Large Media Center



### **Small Media Center**



### 2-Drawer Nightstand



### **3-Drawer Nightstand**







# Carla Elizabeth Bedroom Collection

## **Collection Bed Dimensions & Feature Options**

Twin: 45¾"W x 85"L

Full: 603/4"W x 85"L

**Queen:** 663/4"W x 90"L

King: 82¾"W x 90"L









### 9-Drawer Dresser



### 7-Drawer Dresser



### **3-Drawer Nightstand**



### **6-Drawer Chest**



### **5-Drawer Chest**



### 1-Drawer Nightstand



### **Large Media Center**



### **Small Media Center**





# Cottage Grove Bedroom Collection

Featuring a plank-style headboard and footboard, this collection invites you in and reminds you of a peaceful morning by the seashore, or a cool night in a cabin.



# Cottage Grove Bedroom Collection

## **Coll