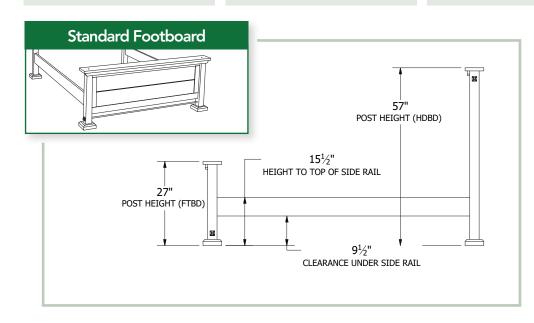

## **Collection Bed Dimensions & Feature Options**

**Twin:** 47"W x 84¾"L

Full: 62"W x 843/4"L

Queen: 68"W x 893/4"L

**King:** 84"W x 89¾"L