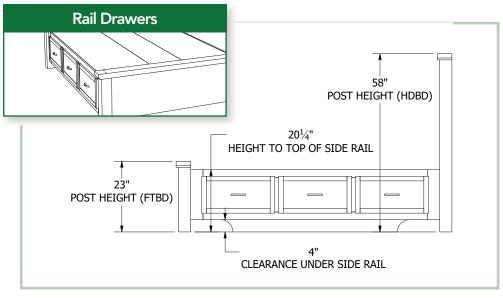

## **Collection Bed Dimensions & Feature Options**

**Twin:** 47"W x 84¾"L

Full: 62"W x 843/4"L

Queen: 68"W x 893/4"L

**King:** 84"W x 89¾"L