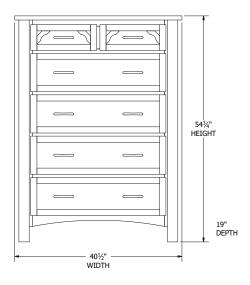

# Conestoga Bedroom Collection

## **Collection Bed Dimensions & Feature Options**

**Twin:** 47"W x 84¾"L

Full: 62"W x 843/4"L

Queen: 68"W x 893/4"L

**King:** 84"W x 89¾"L









### 9-Drawer Dresser



### 7-Drawer Dresser



### **3-Drawer Nightstand**



### **6-Drawer Chest**



### **5-Drawer Chest**



### 1-Drawer Nightstand



### **Large Media Center**



### **Small Media Center**







# Stanton Bedroom Collection



### **Sleigh Bed Dimensions & Feature Options**

**Twin:** 441/4"W x 85"L

**Full:** 591/4"W x 85"L

**Queen:** 651/4"W x 92"L

**King:** 811/4"W x 92"L







## **Panel Bed Dimensions & Feature Options**

**Twin:** 441/4"W x 83"L

**Full:** 591/4"W x 83"L

**Queen:** 651/4"W x 88"L

**King:** 811/4"W x 88"L







### 9-Drawer Dresser



### **7-Drawer Dresser**



### **3-Drawer Nightstand**



### **Lingerie Chest**



**6-Drawer Chest** 



**5-Drawer Chest** 



1-Drawer Nightstand



### **Large Media Center**



**Small Media Center** 



### **Beveled Mirror**





# Bellaire Bedroom Collection

## **Collection Bed Dimensions & Feat