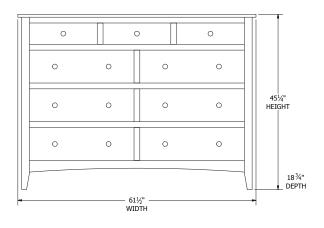

### **Man's Chest**



### **6-Drawer Chest**



### **5-Drawer Chest**



### **3-Drawer Nightstand**



### **Large Media Center**



### Mirror



### 1-Drawer Nightstand





# Hadley Bedroom Collection

# **Collection Bed Dimensions & Feature Options**

**Twin:** 43"W x 80"L

**Full:** 58"W x 80"L

**Queen:** 64"W x 85"L

**King:** 80"W x 85"L









### 9-Drawer Dresser



### 7-Drawer Dresser



### **3-Drawer Nightstand**



### **6-Drawer Chest**



### **5-Drawer Chest**



### 1-Drawer Nightstand



### **Large Media Center**



### **Small Media Center**







# Marshfield Shaker Bedroom Collection

## **Collection Bed Dimensions & Feature Options**

**Twin:** 45"W x 81"L

**Full:** 60"W x 81"L

**Queen:** 66"W x 86"L

**King:** 82"W x 86"L









### 9-Drawer Dresser



### **7-Drawer Dresser**



### **3-Drawer Nightstand**



### **6-Drawer Chest**



### **5-Drawer Chest**



### 1-Drawer Nightstand



### **Large Media Center**



### **Small Media Center**