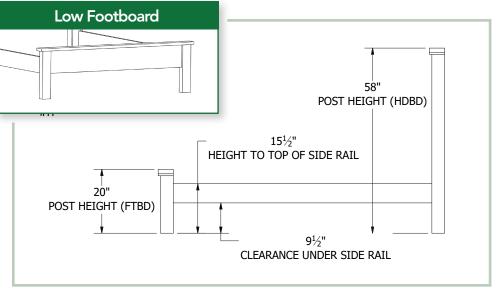

## **Collection Bed Dimensions & Feature Options**

**Twin:** 47"W x 84¾"L

Full: 62"W x 843/4"L

Queen: 68"W x 893/4"L

**King:** 84"W x 89¾"L