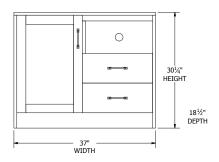

### **Lingerie Chest**

**6-Drawer Chest** 

**5-Drawer Chest** 

1-Drawer Nightstand