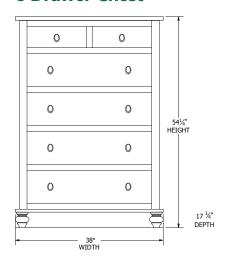

L

**Queen:** 663/4"W x 90"L

King: 82¾"W x 90"L









### 9-Drawer Dresser



### 7-Drawer Dresser



### **3-Drawer Nightstand**



### **6-Drawer Chest**



### **5-Drawer Chest**



### 1-Drawer Nightstand



### **Large Media Center**



### **Small Media Center**





# Cottage Grove Bedroom Collection

Featuring a plank-style headboard and footboard, this collection invites you in and reminds you of a peaceful morning by the seashore, or a cool night in a cabin.



# Cottage Grove Bedroom Collection

## **Collection Bed Dimensions & Feature Options**

Twin:  $44\frac{1}{4}$ "W x  $82\frac{1}{2}$ "L

**Full:** 591/2"W x 821/2"L

Queen: 651/2"W x 871/2"L

**King:** 81½"W x 87½"L









### 9-Drawer Dresser



### 7-Drawer Dresser



### **Man's Chest**



### **6-Drawer Chest**



### **5-Drawer Chest**



### **3-Drawer Nightstand**



### **Large Media Center**



### Mirror



### 1-Drawer Nightstand





# Hadley Bedroom Collection

# **Collection Bed Dimensions & Feature Options**

**Twin:** 43"W x 80"L

**Full:** 58"W x 80"L

**Queen:** 64"W x 85"L

**King:** 80"W x 85"L









### 9-Drawer Dresser



### 7-Drawer Dresser



### **3-Drawer Nightstand**



### **6-Drawer Chest**



### **5-Drawer Chest**



### 1-Drawer Nightstand



### **Large Media Center**



### **Small Media Center**







# Marshfield Shaker Bedroom Collection

## **Collection Bed Dimensions & Feature Options**

**Twin:** 45"W x 81"L

**Full:** 60"W x 81"L

**Queen:** 66"W x 86"L

**King:** 82"W x 86"L









### 9-Drawer Dresser



### **7-Drawer Dresser**



### **3-Drawer Night