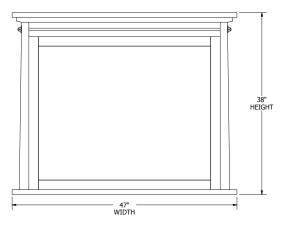

# **Beveled Mirror**





# Bellaire Bedroom Collection

## **Collection Bed Dimensions & Feature Options**

**Twin:** 421/4"W × 80"L

**Full:** 571/4"W x 80"L

**Queen:** 631/4 "W x 85"L

**King:** 791/4"W x 85"L









### **6-Drawer Dresser**



### **5-Drawer Chest**



### Large Media Center



### **Small Media Center**



### 2-Drawer Nightstand



### **3-Drawer Nightstand**







# Carla Elizabeth Bedroom Collection

## **Collection Bed Dimensions & Feature Options**

Twin: 45¾"W x 85"L

Full: 603/4"W x 85"L

**Queen:** 663/4"W x 90"L

King: 82¾"W x 90"L









### 9-Drawer Dresser



### 7-Drawer Dresser



### **3-Drawer Nightstand**



### **6-Drawer Chest**



### **5-Drawer Chest**



### 1-Drawer Nightstand



### **Large Media Center**



### **Small Media Center**





# Cottage Grove Bedroom Collection

Featuring a plank-style headboard and footboard, this collection invites you in and reminds you of a peaceful morning by the seashore, or a cool night in a cabin.



# Cottage Grove Bedroom Collection

## **Collection Bed Dimensions & Feature Options**

Twin:  $44\frac{1}{4}$ "W x  $82\frac{1}{2}$ "L

**Full:** 591/2"W x 821/2"L

Queen: 651/2"W x 871/2"L

**King:** 81½"W x 87½"L









### 9-Drawer Dresser



### 7-Drawer Dresser



### **Man's Chest**



### **6-Drawer Chest**



### **5-Drawer Chest**



### **3-Drawer Nightstand**



### **Large Media Center**



### Mirror



### 1-Drawer Nightstand





# Hadley Bedroom Collection

# **Collection Bed Dimensions & Feature Options**

**Twin:** 43"W x 80"L

**Full:** 58"W x 80"L

**Queen:** 64"W x