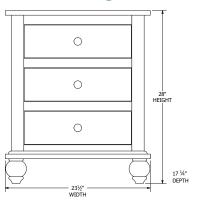

en: 68"W x 893/4"L

**King:** 84"W x 89¾"L









### 9-Drawer Dresser



### 7-Drawer Dresser



### **3-Drawer Nightstand**



### **6-Drawer Chest**



### **5-Drawer Chest**



### 1-Drawer Nightstand



### **Large Media Center**



### **Small Media Center**







# Stanton Bedroom Collection



### **Sleigh Bed Dimensions & Feature Options**

**Twin:** 441/4"W x 85"L

**Full:** 591/4"W x 85"L

**Queen:** 651/4"W x 92"L

**King:** 811/4"W x 92"L







## **Panel Bed Dimensions & Feature Options**

**Twin:** 441/4"W x 83"L

**Full:** 591/4"W x 83"L

**Queen:** 651/4"W x 88"L

**King:** 811/4"W x 88"L







### 9-Drawer Dresser



### **7-Drawer Dresser**



### **3-Drawer Nightstand**



### **Lingerie Chest**



**6-Drawer Chest** 



**5-Drawer Chest** 



1-Drawer Nightstand



### **Large Media Center**



**Small Media Center** 



### **Beveled Mirror**





# Bellaire Bedroom Collection

## **Collection Bed Dimensions & Feature Options**

**Twin:** 421/4"W × 80"L

**Full:** 571/4"W x 80"L

**Queen:** 631/4 "W x 85"L

**King:** 791/4"W x 85"L









### **6-Drawer Dresser**



### **5-Drawer Chest**



### Large Media Center



### **Small Media Center**



### 2-Drawer Nightstand



### **3-Drawer Nightstand**







# Carla Elizabeth Bedroom Collection

## **Collection Bed Dimensions & Feature Options**

Twin: 45¾"W x 85"L

Full: 603/4"W x 85"L

**Queen:** 663/4"W x 90"L

King: 82¾"W x 90"L









### 9-Drawer Dresser



### 7-Drawer Dresser



### **3-Drawer Nightstand**



### **6-Drawer Chest**



### **5-Drawer Chest**



### 1-Drawer Nightstand