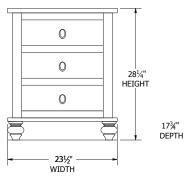

### 9-Drawer Dresser



### 7-Drawer Dresser



### **3-Drawer Nightstand**



### **6-Drawer Chest**



### **5-Drawer Chest**



### 1-Drawer Nightstand



### **Large Media Center**



### **Small Media Center**





# Cottage Grove Bedroom Collection

Featuring a plank-style headboard and footboard, this collection invites you in and reminds you of a peaceful morning by the seashore, or a cool night in a cabin.



# Cottage Grove Bedroom Collection

## **Collection Bed Dimensions & Feature Options**

Twin:  $44\frac{1}{4}$ "W x  $82\frac{1}{2}$ "L

**Full:** 591/2"W x 821/2"L

Queen: 651/2"W x 871/2"L

**King:** 81½"W x 87½"L









### 9-Drawer Dresser



### 7-Drawer Dresser



### **Man's Chest**



### **6-Drawer Chest**



### **5-Drawer Chest**



### **3-Drawer Nightstand**



### **Large Media Center**



### Mirror



### 1-Drawer Nightstand





# Hadley Bedroom Collection

# **Collection Bed Dimensions & Feature Options**

**Twin:** 43"W x 80"L

**Full:** 58"W x 80"L

**Queen:** 64"W x 85"L

**King:** 80"W x 85"L









### 9-Drawer Dresser



### 7-Drawer Dresser



### **3-Drawer Nightstand**



### **6-Drawer Chest**



### **5-Drawer Chest**



### 1-Drawer Nightstand



### **Large Media Center**



### **Small Media Center**







# Marshfield Shaker Bedroom Collection

## **Collection Bed Dimensions & Feature Options**

**Twin:** 45"W x 81"L

**Full:** 60"W x 81"L

**Queen:** 66"W x 86"L

**King:** 82"W x 86"L









### 9-Drawer Dresser



### **7-Drawer Dresser**



### **3-Drawer Nightstand**



### **6-Drawer Chest**



### **5-Drawer Chest