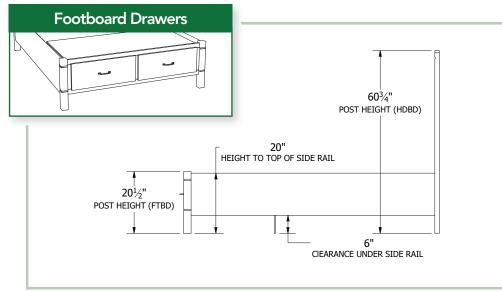

## **Collection Bed Dimensions & Feature Options**

**Twin:** 47"W x 84¾"L

Full: 62"W x 843/4"L

Queen: 68"W x 893/4"L

**King:** 84"W x 89¾"L