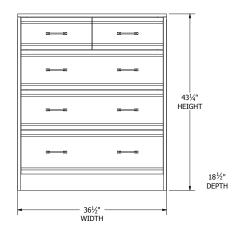

shore, or a cool night in a cabin.



# Cottage Grove Bedroom Collection

## **Collection Bed Dimensions & Feature Options**

Twin:  $44\frac{1}{4}$ "W x  $82\frac{1}{2}$ "L

**Full:** 591/2"W x 821/2"L

Queen: 651/2"W x 871/2"L

**King:** 81½"W x 87½"L









### 9-Drawer Dresser



### 7-Drawer Dresser



### **Man's Chest**



### **6-Drawer Chest**



### **5-Drawer Chest**



### **3-Drawer Nightstand**



### **Large Media Center**



### Mirror



### 1-Drawer Nightstand





# Hadley Bedroom Collection

# **Collection Bed Dimensions & Feature Options**

**Twin:** 43"W x 80"L

**Full:** 58"W x 80"L

**Queen:** 64"W x 85"L

**King:** 80"W x 85"L









### 9-Drawer Dresser



### 7-Drawer Dresser



### **3-Drawer Nightstand**



### **6-Drawer Chest**



### **5-Drawer Chest**



### 1-Drawer Nightstand



### **Large Media Center**



### **Small Media Center**







# Marshfield Shaker Bedroom Collection

## **Collection Bed Dimensions & Feature Options**

**Twin:** 45"W x 81"L

**Full:** 60"W x 81"L

**Queen:** 66"W x 86"L

**King:** 82"W x 86"L









### 9-Drawer Dresser



### **7-Drawer Dresser**



### **3-Drawer Nightstand**



### **6-Drawer Chest**



### **5-Drawer Chest**



### 1-Drawer Nightstand



### **Large Media Center**



### **Small Media Center**