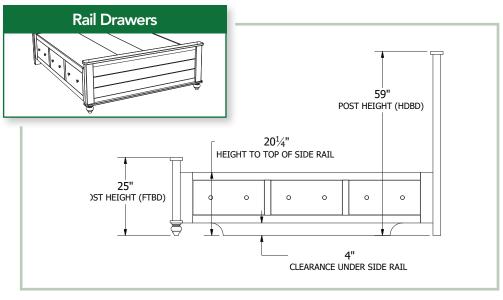

## **Collection Bed Dimensions & Feature Options**

**Twin:** 47"W x 84¾"L

Full: 62"W x 843/4"L

Queen: 68"W x 893/4"L

**King:** 84"W x 89¾"L

### **Sleigh Bed Dimensions & Feature Options**

**Twin:** 441/4"W x 85"L

**Full:** 591/4"W x 85"L

**Queen:** 651/4"W x 92"L

**King:** 811/4"W x 92"L

## **Panel Bed Dimensions & Feature Options**

**Twin:** 441/4"W x 83"L

**Full:** 591/4"W x 83"L

**Queen:** 651/4"W x 88"L

**King:** 811/4"W x 88"L