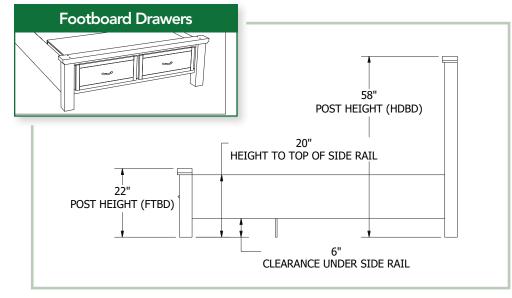

## **Collection Bed Dimensions & Feature Options**

**Twin:** 47"W x 84¾"L

Full: 62"W x 843/4"L

Queen: 68"W x 893/4"L

**King:** 84"W x 89¾"L