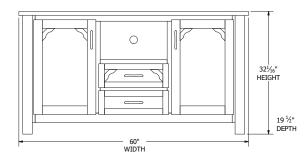

# Conestoga Bedroom Collection

## **Collection Bed Dimensions & Feature Options**

**Twin:** 47"W x 84¾"L

Full: 62"W x 843/4"L

Queen: 68"W x 893/4"L

**King:** 84"W x 89¾"L









### 9-Drawer Dresser



### 7-Drawer Dresser



### **3-Drawer Nightstand**



### **6-Drawer Chest**



### **5-Drawer Chest**



### 1-Drawer Nightstand



### **Large Media Center**



### **Small Media Center**







# Stanton Bedroom Collection



### **Sleigh Bed Dimensions & Feature Options**

**Twin:** 441/4"W x 85"L

**Full:** 591/4"W x 85"L

**Queen:** 651/4"W x 92"L

**King:** 811/4"W x 92"L







## **Panel Bed Dimensions & Feature Options**

**Twin:** 441/4"W x 83"L

**Full:** 591/4"W x 83"L

**Queen:** 651/4"W x 88"L

**King:** 811/4"W x 88"L







### 9-Drawer Dresser



### **7-Drawer Dresser**



### **3-Drawer Nightstand**



### **Lingerie Chest**



**6-Drawer Chest** 



**5-Drawer Chest** 



1-Drawer Nightstand



### **Large Media Center**



**Small Media Center** 



### **Beveled Mirror**





# Bellaire Bedroom Collection

## **Collection Bed Dimensions & Feature Options**

**Twin:** 421/4"W × 80"L

**Full:** 571/4"W x 80"L

**Queen:** 631/4