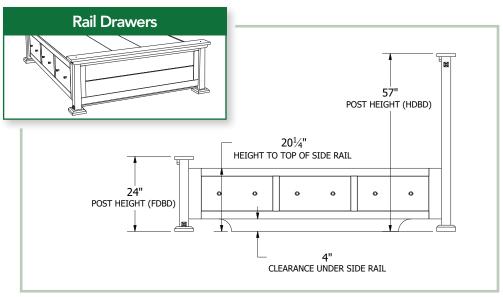

## **Collection Bed Dimensions & Feature Options**

**Twin:** 47"W x 84¾"L

Full: 62"W x 843/4"L

Queen: 68"W x 893/4"L

**King:** 84"W x 89¾"L