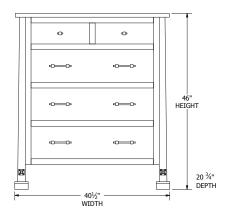

** 



1-Drawer Nightstand



### **Large Media Center**



**Small Media Center** 



### **Beveled Mirror**





# Bellaire Bedroom Collection

## **Collection Bed Dimensions & Feature Options**

**Twin:** 421/4"W × 80"L

**Full:** 571/4"W x 80"L

**Queen:** 631/4 "W x 85"L

**King:** 791/4"W x 85"L









### **6-Drawer Dresser**



### **5-Drawer Chest**



### Large Media Center



### **Small Media Center**



### 2-Drawer Nightstand



### **3-Drawer Nightstand**







# Carla Elizabeth Bedroom Collection

## **Collection Bed Dimensions & Feature Options**

Twin: 45¾"W x 85"L

Full: 603/4"W x 85"L

**Queen:** 663/4"W x 90"L

King: 82¾"W x 90"L









### 9-Drawer Dresser



### 7-Drawer Dresser



### **3-Drawer Nightstand**



### **6-Drawer Chest**



### **5-Drawer Chest**



### 1-Drawer Nightstand



### **Large Media Center**



### **Small Media Center**





# Cottage Grove Bedroom Collection

Featuring a plank-style headboard and footboard, this collection invites you in and reminds you of a peaceful morning by the seashore, or a cool night in a cabin.



# Cottage Grove Bedroom Collection

## **Collection Bed Dimensions & Feature Options**

Twin:  $44\frac{1}{4}$ "W x  $82\frac{1}{2}$ "L

**Full:** 591/2"W x 821/2"L

Queen: 651/2"W x 871/2"L

**King:** 81½"W x 87½"L









### 9-Drawer Dresser



### 7-Drawer Dresser



### **Man's Chest**



### **6-Drawer Chest**



### **5-Drawer Chest**



### **3-Drawer Nightstand**



### **Large Media Center**



### Mirror



### 1-Drawer Nightstand





# Hadley Bedroom Collection

# **Collection Bed Dimensi