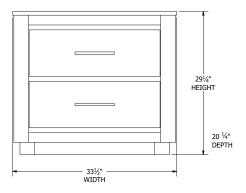

51/4"W x 92"L

**King:** 811/4"W x 92"L







## **Panel Bed Dimensions & Feature Options**

**Twin:** 441/4"W x 83"L

**Full:** 591/4"W x 83"L

**Queen:** 651/4"W x 88"L

**King:** 811/4"W x 88"L







### 9-Drawer Dresser



### **7-Drawer Dresser**



### **3-Drawer Nightstand**



### **Lingerie Chest**



**6-Drawer Chest** 



**5-Drawer Chest** 



1-Drawer Nightstand



### **Large Media Center**



**Small Media Center** 



### **Beveled Mirror**





# Bellaire Bedroom Collection

## **Collection Bed Dimensions & Feature Options**

**Twin:** 421/4"W × 80"L

**Full:** 571/4"W x 80"L

**Queen:** 631/4 "W x 85"L

**King:** 791/4"W x 85"L









### **6-Drawer Dresser**



### **5-Drawer Chest**



### Large Media Center



### **Small Media Center**



### 2-Drawer Nightstand



### **3-Drawer Nightstand**







# Carla Elizabeth Bedroom Collection

## **Collection Bed Dimensions & Feature Options**

Twin: 45¾"W x 85"L

Full: 603/4"W x 85"L

**Queen:** 663/4"W x 90"L

King: 82¾"W x 90"L









### 9-Drawer Dresser



### 7-Drawer Dresser



### **3-Drawer Nightstand**



### **6-Drawer Chest**



### **5-Drawer Chest**



### 1-Drawer Nightstand



### **Large Media Center**



### **Small Media Center**





# Cottage Grove Bedroom Collection

Featuring a plank-style headboard and footboard, this collection invites you in and reminds you of a peaceful morning by the seashore, or a cool night in a cabin.



# Cottage Grove Bedroom Collection

## **Collection Bed Dimensions & Feature Options**

Twin:  $44\frac{1}{4}$ "W x  $82\frac{1}{2}$ "L

**Full:** 591/2"W