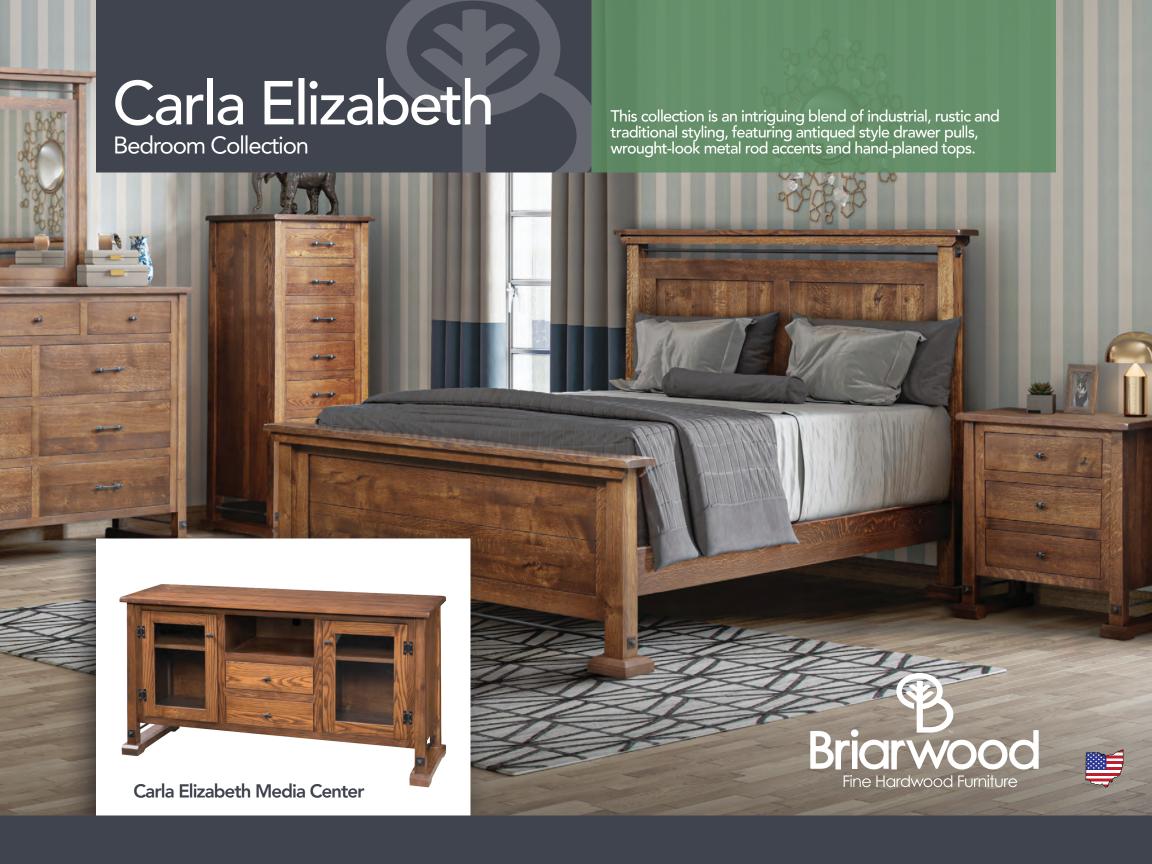

92"L







## **Panel Bed Dimensions & Feature Options**

**Twin:** 441/4"W x 83"L

**Full:** 591/4"W x 83"L

**Queen:** 651/4"W x 88"L

**King:** 811/4"W x 88"L







### 9-Drawer Dresser



### **7-Drawer Dresser**



### **3-Drawer Nightstand**



### **Lingerie Chest**



**6-Drawer Chest** 



**5-Drawer Chest** 



1-Drawer Nightstand



### **Large Media Center**



**Small Media Center** 



### **Beveled Mirror**





# Bellaire Bedroom Collection

## **Collection Bed Dimensions & Feature Options**

**Twin:** 421/4"W × 80"L

**Full:** 571/4"W x 80"L

**Queen:** 631/4 "W x 85"L

**King:** 791/4"W x 85"L









### **6-Drawer Dresser**



### **5-Drawer Chest**



### Large Media Center



### **Small Media Center**



### 2-Drawer Nightstand



### **3-Drawer Nightstand**







# Carla Elizabeth Bedroom Collection

## **Collection Bed Dimensions & Feature Options**

Twin: 45¾"W x 85"L

Full: 603/4"W x 85"L

**Queen:** 663/4"W x 90"L

King: 82¾"W x 90"L









### 9-Drawer Dresser



### 7-Drawer Dresser



### **3-Drawer Nightstand**



### **6-Drawer Chest**



### **5-Drawer Chest**



### 1-Drawer Nightstand



### **Large Media Center**



### **Small Media Center**





# Cottage Grove Bedroom Collection

Featuring a plank-style headboard and footboard, this collection invites you in and reminds you of a peaceful morning by the seashore, or a cool night in a cabin.



# Cottage Grove Bedroom Collection

## **Collection Bed Dimensions & Feature Options**

Twin:  $44\frac{1}{4}$ "W x  $82\frac{1}{2}$ "L

**Full:** 591/2"W x 821/2"L

Queen: 651/2"W x 871/2"