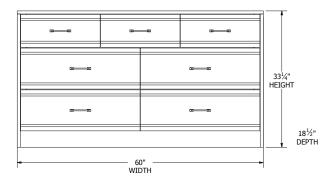

rd, this collection invites you in and reminds you of a peaceful morning by the seashore, or a cool night in a cabin.



# Cottage Grove Bedroom Collection

## **Collection Bed Dimensions & Feature Options**

Twin:  $44\frac{1}{4}$ "W x  $82\frac{1}{2}$ "L

**Full:** 591/2"W x 821/2"L

Queen: 651/2"W x 871/2"L

**King:** 81½"W x 87½"L









### 9-Drawer Dresser



### 7-Drawer Dresser



### **Man's Chest**



### **6-Drawer Chest**



### **5-Drawer Chest**



### **3-Drawer Nightstand**



### **Large Media Center**



### Mirror



### 1-Drawer Nightstand





# Hadley Bedroom Collection

# **Collection Bed Dimensions & Feature Options**

**Twin:** 43"W x 80"L

**Full:** 58"W x 80"L

**Queen:** 64"W x 85"L

**King:** 80"W x 85"L









### 9-Drawer Dresser



### 7-Drawer Dresser



### **3-Drawer Nightstand**



### **6-Drawer Chest**



### **5-Drawer Chest**



### 1-Drawer Nightstand



### **Large Media Center**



### **Small Media Center**







# Marshfield Shaker Bedroom Collection

## **Collection Bed Dimensions & Feature Options**

**Twin:** 45"W x 81"L

**Full:** 60"W x 81"L

**Queen:** 66"W x 86"L

**King:** 82"W x 86"L









### 9-Drawer Dresser



### **7-Drawer Dresser**



### **3-Drawer Nightstand**



### **6-Drawer Chest**



### **5-Drawer Chest**



### 1-Drawer Nightstand



### **Large Media Center**



### **Small Media Center**