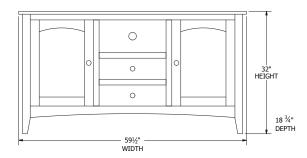

ghtstand





# Hadley Bedroom Collection

# **Collection Bed Dimensions & Feature Options**

**Twin:** 43"W x 80"L

**Full:** 58"W x 80"L

**Queen:** 64"W x 85"L

**King:** 80"W x 85"L









### 9-Drawer Dresser



### 7-Drawer Dresser



### **3-Drawer Nightstand**



### **6-Drawer Chest**



### **5-Drawer Chest**



### 1-Drawer Nightstand



### **Large Media Center**



### **Small Media Center**







# Marshfield Shaker Bedroom Collection

## **Collection Bed Dimensions & Feature Options**

**Twin:** 45"W x 81"L

**Full:** 60"W x 81"L

**Queen:** 66"W x 86"L

**King:** 82"W x 86"L









### 9-Drawer Dresser



### **7-Drawer Dresser**



### **3-Drawer Nightstand**



### **6-Drawer Chest**



### **5-Drawer Chest**



### 1-Drawer Nightstand



### **Large Media Center**



### **Small Media Center**