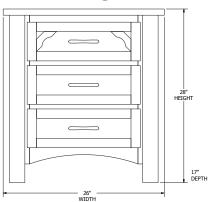

# Conestoga Bedroom Collection

## **Collection Bed Dimensions & Feature Options**

**Twin:** 47"W x 84¾"L

Full: 62"W x 843/4"L

Queen: 68"W x 893/4"L

**King:** 84"W x 89¾"L









### 9-Drawer Dresser



### 7-Drawer Dresser



### **3-Drawer Nightstand**



### **6-Drawer Chest**



### **5-Drawer Chest**



### 1-Drawer Nightstand



### **Large Media Center**



### **Small Media Center**







# Stanton Bedroom Collection



### **Sleigh Bed Dimensions & Feature Options**

**Twin:** 441/4"W x 85"L

**Full:** 591/4"W x 85"L

**Queen:** 651/4"W x 92"L

**King:** 811/4"W x 92"L







## **Panel Bed Dimensions & Feature Options**

**Twin:** 441/4"W x 83"L

**Full:** 591/4"W x 83"L

**Queen:** 651/4"W x 88"L

**King:** 811/4"W x 88"L







### 9-Drawer Dresser



### **7-Drawer Dresser**



### **3-Drawer Nightstand**



### **Lingerie Chest**



**6-Drawer Chest** 



**5-Drawer Chest** 



1-Drawer Nightstand



### **Large Media Center**



**Small Media Center** 



### **Beveled Mirror**





# Bellaire Bedroom Collection

## **Collec