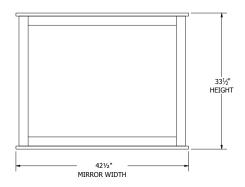

r



### **3-Drawer Nightstand**



### **6-Drawer Chest**



### **5-Drawer Chest**



### 1-Drawer Nightstand



### **Large Media Center**



### **Small Media Center**





# Cottage Grove Bedroom Collection

Featuring a plank-style headboard and footboard, this collection invites you in and reminds you of a peaceful morning by the seashore, or a cool night in a cabin.



# Cottage Grove Bedroom Collection

## **Collection Bed Dimensions & Feature Options**

Twin:  $44\frac{1}{4}$ "W x  $82\frac{1}{2}$ "L

**Full:** 591/2"W x 821/2"L

Queen: 651/2"W x 871/2"L

**King:** 81½"W x 87½"L









### 9-Drawer Dresser



### 7-Drawer Dresser



### **Man's Chest**



### **6-Drawer Chest**



### **5-Drawer Chest**



### **3-Drawer Nightstand**



### **Large Media Center**



### Mirror



### 1-Drawer Nightstand





# Hadley Bedroom Collection

# **Collection Bed Dimensions & Feature Options**

**Twin:** 43"W x 80"L

**Full:** 58"W x 80"L

**Queen:** 64"W x 85"L

**King:** 80"W x 85"L









### 9-Drawer Dresser



### 7-Drawer Dresser



### **3-Drawer Nightstand**



### **6-Drawer Chest**



### **5-Drawer Chest**



### 1-Drawer Nightstand



### **Large Media Center**



### **Small Media Center**







# Marshfield Shaker Bedroom Collection

## **Collection Bed Dimensions & Feature Options**

**Twin:** 45"W x 81"L

**Full:** 60"W x 81"L

**Queen:** 66"W x 86"L

**King:** 82"W x 86"L









### 9-Drawer Dresser



### **7-Drawer Dresser**



### **3-Drawer Nightstand**



### **6-Drawer Chest**



### **5-Drawer Chest**



### 1-Drawer Nightstand



### **Large