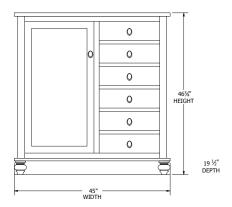

### **Lingerie Chest**

**6-Drawer Chest** 

**5-Drawer Chest** 

1-Drawer Nightstand