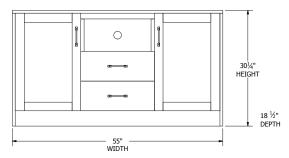

### **Lingerie Chest**

**6-Drawer Chest** 

**5-Drawer Chest** 

1-Drawer Nightstand