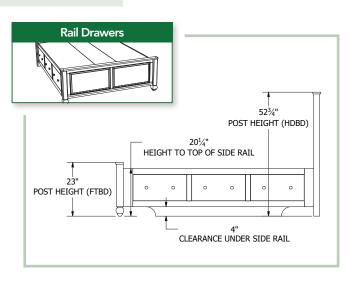

## **Collection Bed Dimensions & Feature Options**

**Twin:** 47"W x 84¾"L

Full: 62"W x 843/4"L

Queen: 68"W x 893/4"L

**King:** 84"W x 89¾"L