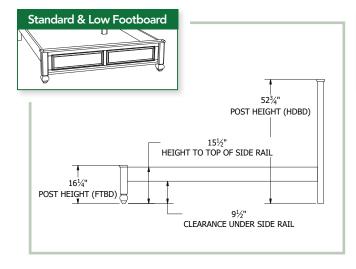

## **Collection Bed Dimensions & Feature Options**

**Twin:** 421/4"W × 80"L

**Full:** 571/4"W x 80"L

**Queen:** 631/4 "W x 85"L

**King:** 791/4"W x 85"L