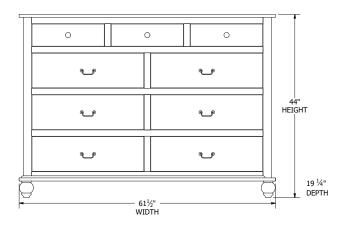

# Conestoga Bedroom Collection

## **Collection Bed Dimensions & Feature Options**

**Twin:** 47"W x 84¾"L

Full: 62"W x 843/4"L

Queen: 68"W x 893/4"L

**King:** 84"W x 89¾"L









### 9-Drawer Dresser



### 7-Drawer Dresser



### **3-Drawer Nightstand**



### **6-Drawer Chest**



### **5-Drawer Chest**



### 1-Drawer Nightstand



### **Large Media Center**



### **Small Media Center**







# Stanton Bedroom Collection



### **Sleigh Bed Dimensions & Feature Options**

**Twin:** 441/4"W x 85"L

**Full:** 591/4"W x 85"L

**Queen:** 651/4"W x 92"L

**King:** 811/4"W x 92"L







## **Panel Bed Dimensions & Feature Options**

**Twin:** 441/4"W x 83"L

**Full:** 591/4"W x 83"L

**Queen:** 651/4"W x 88"L

**King:** 811/4"W x 88"L







### 9-Drawer Dresser



### **7-Drawer Dresser**



### **3-Drawer Nightstand**



### **Lingerie Chest**



**6-Drawer Chest** 



**5-Drawer Chest** 



1-Drawer Nightstand



### **Large Media Center**



**Small Media Center** 



### **Beveled Mirror**





# Bellaire Bedroom Collection

## **Collection Bed Dimensions & Feature Options**

**Twin:** 421/4"W × 80"L

**Full:** 571/4"W x 80"L

**Queen:** 631/4 "W x 85"L

**King:** 791/4"W x 85"L









### **6-Drawer Dresser**



### **5-Drawer Chest**



### Large Media Center



### **Small Media Center**



### 2-Drawer Nightstand



### **3-Drawer Nightstand**







# Carla Elizabeth Bedroom Collection

## **Collection Bed Dimensions & Feature Options**

Twin: 45¾"W x 85"L

Full: 603/4"W x 85"L

**Queen:** 663/4"W x 90"L

King: 82¾"W x 90"L









###