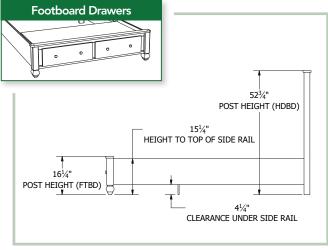

## **Collection Bed Dimensions & Feature Options**

Twin: 45¾"W x 85"L

Full: 603/4"W x 85"L

**Queen:** 663/4"W x 90"L

King: 82¾"W x 90"L