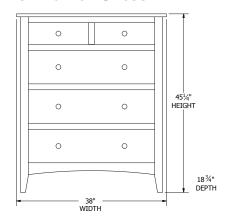

# **Large Media Center**



### Mirror



### 1-Drawer Nightstand





# Hadley Bedroom Collection

# **Collection Bed Dimensions & Feature Options**

**Twin:** 43"W x 80"L

**Full:** 58"W x 80"L

**Queen:** 64"W x 85"L

**King:** 80"W x 85"L









### 9-Drawer Dresser



### 7-Drawer Dresser



### **3-Drawer Nightstand**



### **6-Drawer Chest**



### **5-Drawer Chest**



### 1-Drawer Nightstand



### **Large Media Center**



### **Small Media Center**







# Marshfield Shaker Bedroom Collection

## **Collection Bed Dimensions & Feature Options**

**Twin:** 45"W x 81"L

**Full:** 60"W x 81"L

**Queen:** 66"W x 86"L

**King:** 82"W x 86"L









### 9-Drawer Dresser



### **7-Drawer Dresser**



### **3-Drawer Nightstand**



### **6-Drawer Chest**



### **5-Drawer Chest**



### 1-Drawer Nightstand



### **Large Media Center**



### **Small Media Center**