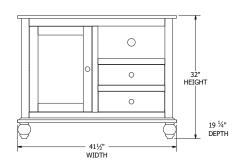

-Drawer Dresser



### 7-Drawer Dresser



### **3-Drawer Nightstand**



### **6-Drawer Chest**



### **5-Drawer Chest**



### 1-Drawer Nightstand



### **Large Media Center**



### **Small Media Center**







# Stanton Bedroom Collection



### **Sleigh Bed Dimensions & Feature Options**

**Twin:** 441/4"W x 85"L

**Full:** 591/4"W x 85"L

**Queen:** 651/4"W x 92"L

**King:** 811/4"W x 92"L







## **Panel Bed Dimensions & Feature Options**

**Twin:** 441/4"W x 83"L

**Full:** 591/4"W x 83"L

**Queen:** 651/4"W x 88"L

**King:** 811/4"W x 88"L







### 9-Drawer Dresser



### **7-Drawer Dresser**



### **3-Drawer Nightstand**



### **Lingerie Chest**



**6-Drawer Chest** 



**5-Drawer Chest** 



1-Drawer Nightstand



### **Large Media Center**



**Small Media Center** 



### **Beveled Mirror**





# Bellaire Bedroom Collection

## **Collection Bed Dimensions & Feature Options**

**Twin:** 421/4"W × 80"L

**Full:** 571/4"W x 80"L

**Queen:** 631/4 "W x 85"L

**King:** 791/4"W x 85"L









### **6-Drawer Dresser**



### **5-Drawer Chest**



### Large Media Center



### **Small Media Center**



### 2-Drawer Nightstand



### **3-Drawer Nightstand**







# Carla Elizabeth Bedroom Collection

## **Collection Bed Dimensions & Feature Options**

Twin: 45¾"W x 85"L

Full: 603/4"W x 85"L

**Queen:** 663/4"W x 90"L

King: 82¾"W x 90"L









### 9-Drawer Dresser



### 7-Drawer Dresser



### **3-Drawer Nightstand**



### **6-Drawer Chest**



### **5-Drawer Chest**



### 1-Drawer Nightstand



### **Large Media Center**



### **Small Media Center**