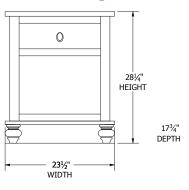

and**



### **6-Drawer Chest**



### **5-Drawer Chest**



### 1-Drawer Nightstand



### **Large Media Center**



### **Small Media Center**





# Cottage Grove Bedroom Collection

Featuring a plank-style headboard and footboard, this collection invites you in and reminds you of a peaceful morning by the seashore, or a cool night in a cabin.



# Cottage Grove Bedroom Collection

## **Collection Bed Dimensions & Feature Options**

Twin:  $44\frac{1}{4}$ "W x  $82\frac{1}{2}$ "L

**Full:** 591/2"W x 821/2"L

Queen: 651/2"W x 871/2"L

**King:** 81½"W x 87½"L









### 9-Drawer Dresser



### 7-Drawer Dresser



### **Man's Chest**



### **6-Drawer Chest**



### **5-Drawer Chest**



### **3-Drawer Nightstand**



### **Large Media Center**



### Mirror



### 1-Drawer Nightstand





# Hadley Bedroom Collection

# **Collection Bed Dimensions & Feature Options**

**Twin:** 43"W x 80"L

**Full:** 58"W x 80"L

**Queen:** 64"W x 85"L

**King:** 80"W x 85"L









### 9-Drawer Dresser



### 7-Drawer Dresser



### **3-Drawer Nightstand**



### **6-Drawer Chest**



### **5-Drawer Chest**



### 1-Drawer Nightstand



### **Large Media Center**



### **Small Media Center**







# Marshfield Shaker Bedroom Collection

## **Collection Bed Dimensions & Feature Options**

**Twin:** 45"W x 81"L

**Full:** 60"W x 81"L

**Queen:** 66"W x 86"L

**King:** 82"W x 86"L









### 9-Drawer Dresser



### **7-Drawer Dresser**



### **3-Drawer Nightstand**



### **6-Drawer Chest**



### **5-Drawer Chest**



### 1-Drawer Nightstand



### **Large Media Center**



### **Sm