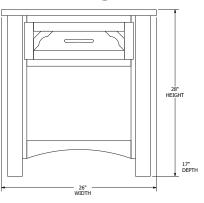

# Conestoga Bedroom Collection

## **Collection Bed Dimensions & Feature Options**

**Twin:** 47"W x 84¾"L

Full: 62"W x 843/4"L

Queen: 68"W x 893/4"L

**King:** 84"W x 89¾"L









### 9-Drawer Dresser



### 7-Drawer Dresser



### **3-Drawer Nightstand**



### **6-Drawer Chest**



### **5-Drawer Chest**



### 1-Drawer Nightstand



### **Large Media Center**



### **Small Media Center**







# Stanton Bedroom Collection



### **Sleigh Bed Dimensions & Feature Options**

**Twin:** 441/4"W x 85"L

**Full:** 591/4"W x 85"L

**Queen:** 651/4"W x 92"L

**King:** 811/4"W x 92"L







## **Panel Bed Dimensions & Feature Options**

**Twin:** 441/4"W x 83"L

**Full:** 591/4"W x 83"L

**Queen:** 651/4"W x 88"L

**King:** 811/4"W x 88"L







### 9-Drawer Dresser



### **7-Drawer Dresser**



### **3-Drawer Nightstand**



### **Lingerie Chest**



**6-Drawer Chest** 



**5-Drawer Chest** 



1-Drawer Nightstand



### **Large Media Center**



**Small Media Center** 



### **Beveled Mirror**





# Bellaire Bedroom Collection

## **Collection Bed Dimensions & Feature Options**

**Twin:** 421/4"W × 80"L

**Full:** 57