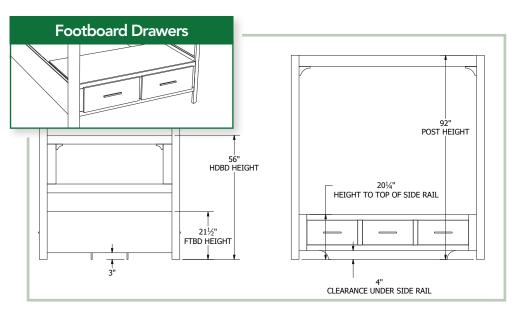

## **Collection Bed Dimensions & Feature Options**

**Twin:** 47"W x 84¾"L

Full: 62"W x 843/4"L

Queen: 68"W x 893/4"L

**King:** 84"W x 89¾"L