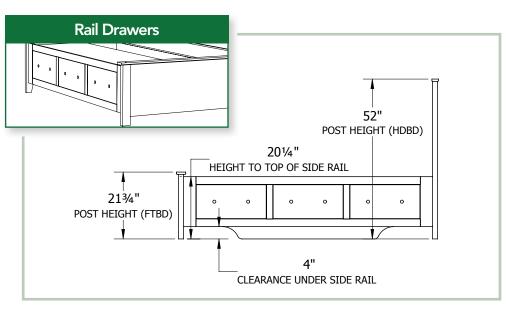

## **Collection Bed Dimensions & Feature Options**

**Twin:** 47"W x 84¾"L

Full: 62"W x 843/4"L

Queen: 68"W x 893/4"L

**King:** 84"W x 89¾"L