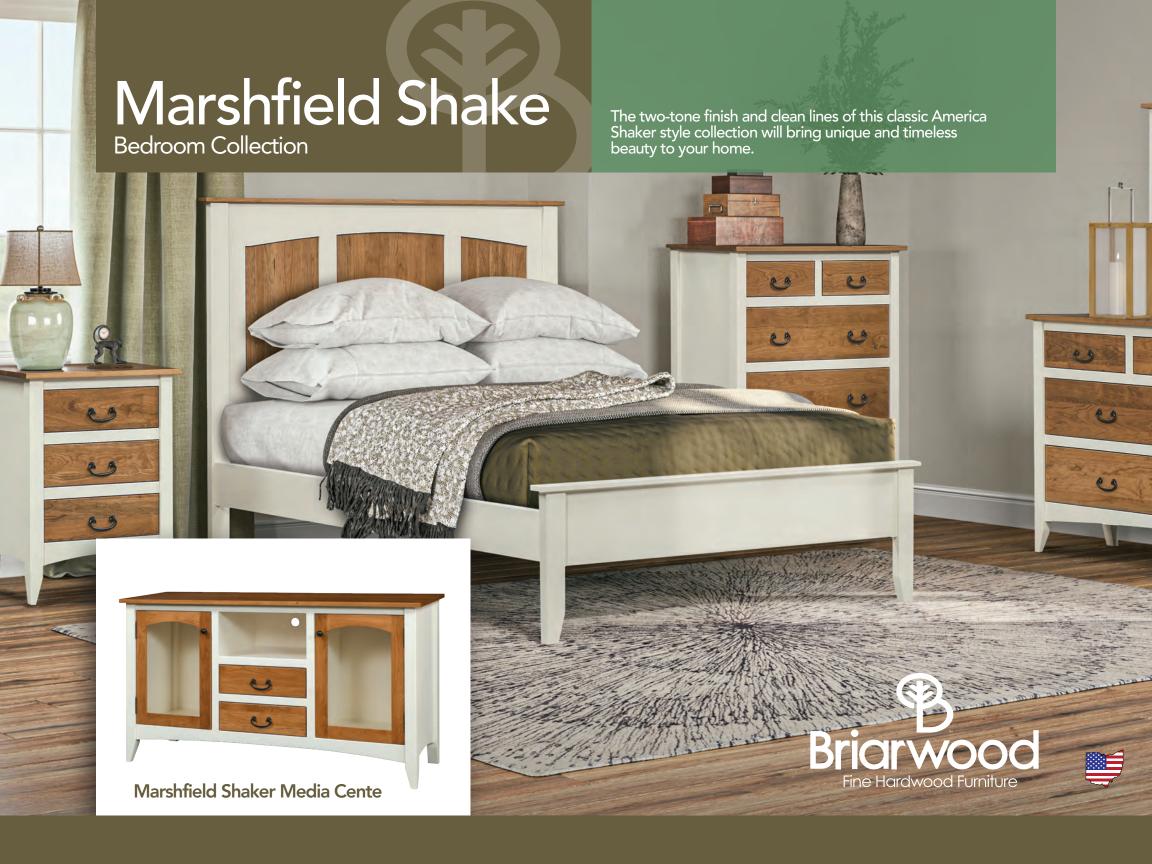

# Marshfield Shaker Bedroom Collection

## **Collection Bed Dimensions & Feature Options**

**Twin:** 45"W x 81"L

**Full:** 60"W x 81"L

**Queen:** 66"W x 86"L

**King:** 82"W x 86"L