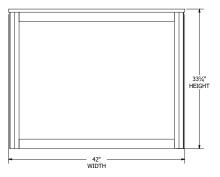

x 92"L







## **Panel Bed Dimensions & Feature Options**

**Twin:** 441/4"W x 83"L

**Full:** 591/4"W x 83"L

**Queen:** 651/4"W x 88"L

**King:** 811/4"W x 88"L







### 9-Drawer Dresser



### **7-Drawer Dresser**



### **3-Drawer Nightstand**



### **Lingerie Chest**



**6-Drawer Chest** 



**5-Drawer Chest** 



1-Drawer Nightstand



### **Large Media Center**



**Small Media Center** 



### **Beveled Mirror**





# Bellaire Bedroom Collection

## **Collection Bed Dimensions & Feature Options**

**Twin:** 421/4"W × 80"L

**Full:** 571/4"W x 80"L

**Queen:** 631/4 "W x 85"L

**King:** 791/4"W x 85"L









### **6-Drawer Dresser**



### **5-Drawer Chest**



### Large Media Center



### **Small Media Center**



### 2-Drawer Nightstand



### **3-Drawer Nightstand**







# Carla Elizabeth Bedroom Collection

## **Collection Bed Dimensions & Feature Options**

Twin: 45¾"W x 85"L

Full: 603/4"W x 85"L

**Queen:** 663/4"W x 90"L

King: 82¾"W x 90"L









### 9-Drawer Dresser



### 7-Drawer Dresser



### **3-Drawer Nightstand**



### **6-Drawer Chest**



### **5-Drawer Chest**



### 1-Drawer Nightstand



### **Large Media Center**



### **Small Media Center**





# Cottage Grove Bedroom Collection

Featuring a plank-style headboard and footboard, this collection invites you in and reminds you of a peaceful morning by the seashore, or a cool night in a cabin.



# Cottage Grove Bedroom Collection

## **Collection Bed Dimensions & Feature Options**

Twin:  $44\frac{1}{4}$ "W x  $82\frac{1}{2}$ "L

**Full:** 591/2"W x 821/2"L

Queen: 651/2"W x 871/