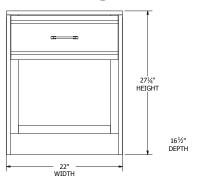

cabin.



# Cottage Grove Bedroom Collection

## **Collection Bed Dimensions & Feature Options**

Twin:  $44\frac{1}{4}$ "W x  $82\frac{1}{2}$ "L

**Full:** 591/2"W x 821/2"L

Queen: 651/2"W x 871/2"L

**King:** 81½"W x 87½"L









### 9-Drawer Dresser



### 7-Drawer Dresser



### **Man's Chest**



### **6-Drawer Chest**



### **5-Drawer Chest**



### **3-Drawer Nightstand**



### **Large Media Center**



### Mirror



### 1-Drawer Nightstand





# Hadley Bedroom Collection

# **Collection Bed Dimensions & Feature Options**

**Twin:** 43"W x 80"L

**Full:** 58"W x 80"L

**Queen:** 64"W x 85"L

**King:** 80"W x 85"L









### 9-Drawer Dresser



### 7-Drawer Dresser



### **3-Drawer Nightstand**



### **6-Drawer Chest**



### **5-Drawer Chest**



### 1-Drawer Nightstand



### **Large Media Center**



### **Small Media Center**







# Marshfield Shaker Bedroom Collection

## **Collection Bed Dimensions & Feature Options**

**Twin:** 45"W x 81"L

**Full:** 60"W x 81"L

**Queen:** 66"W x 86"L

**King:** 82"W x 86"L









### 9-Drawer Dresser



### **7-Drawer Dresser**



### **3-Drawer Nightstand**



### **6-Drawer Chest**



### **5-Drawer Chest**



### 1-Drawer Nightstand



### **Large Media Center**



### **Small Media Center**