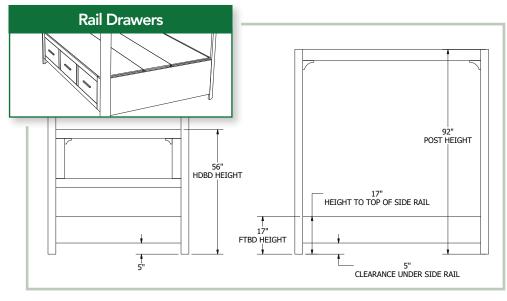

## **Collection Bed Dimensions & Feature Options**

**Twin:** 47"W x 84¾"L

Full: 62"W x 843/4"L

Queen: 68"W x 893/4"L

**King:** 84"W x 89¾"L