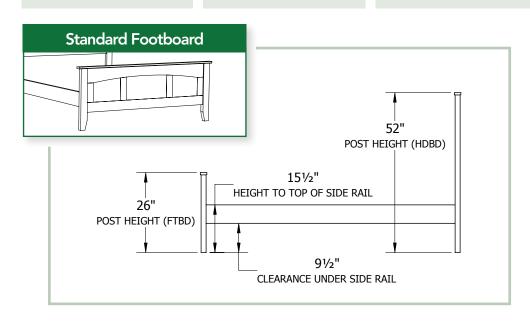

## **Collection Bed Dimensions & Feature Options**

**Twin:** 45"W x 81"L

**Full:** 60"W x 81"L

**Queen:** 66"W x 86"L

**King:** 82"W x 86"L