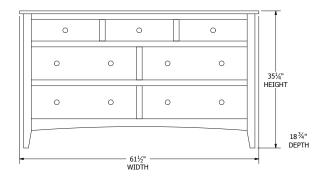

# **6-Drawer Chest**



### **5-Drawer Chest**



### **3-Drawer Nightstand**



### **Large Media Center**



### Mirror



### 1-Drawer Nightstand





# Hadley Bedroom Collection

# **Collection Bed Dimensions & Feature Options**

**Twin:** 43"W x 80"L

**Full:** 58"W x 80"L

**Queen:** 64"W x 85"L

**King:** 80"W x 85"L









### 9-Drawer Dresser



### 7-Drawer Dresser



### **3-Drawer Nightstand**



### **6-Drawer Chest**



### **5-Drawer Chest**



### 1-Drawer Nightstand



### **Large Media Center**



### **Small Media Center**







# Marshfield Shaker Bedroom Collection

## **Collection Bed Dimensions & Feature Options**

**Twin:** 45"W x 81"L

**Full:** 60"W x 81"L

**Queen:** 66"W x 86"L

**King:** 82"W x 86"L









### 9-Drawer Dresser



### **7-Drawer Dresser**



### **3-Drawer Nightstand**



### **6-Drawer Chest**



### **5-Drawer Chest**



### 1-Drawer Nightstand



### **Large Media Center**



### **Small Media Center**