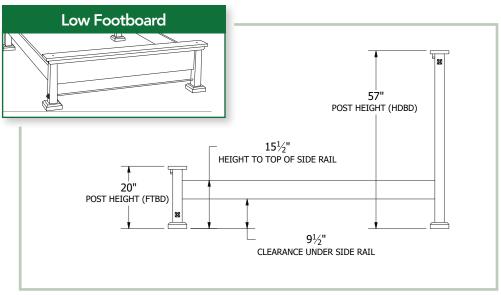

## **Collection Bed Dimensions & Feature Options**

**Twin:** 47"W x 84¾"L

Full: 62"W x 843/4"L

Queen: 68"W x 893/4"L

**King:** 84"W x 89¾"L