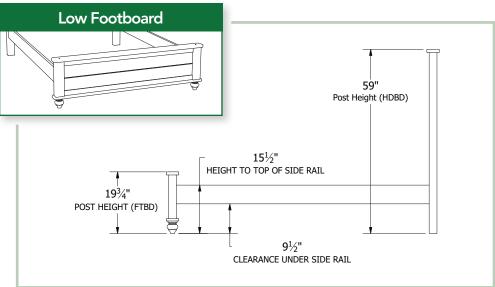

## **Collection Bed Dimensions & Feature Options**

Twin:  $44\frac{1}{4}$ "W x  $82\frac{1}{2}$ "L

**Full:** 591/2"W x 821/2"L

Queen: 651/2"W x 871/2"L

**King:** 81½"W x 87½"L