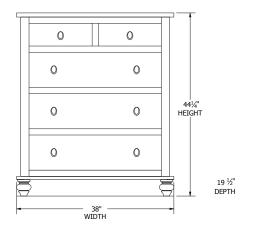

"L

King: 82¾"W x 90"L









### 9-Drawer Dresser



### 7-Drawer Dresser



### **3-Drawer Nightstand**



### **6-Drawer Chest**



### **5-Drawer Chest**



### 1-Drawer Nightstand



### **Large Media Center**



### **Small Media Center**





# Cottage Grove Bedroom Collection

Featuring a plank-style headboard and footboard, this collection invites you in and reminds you of a peaceful morning by the seashore, or a cool night in a cabin.



# Cottage Grove Bedroom Collection

## **Collection Bed Dimensions & Feature Options**

Twin:  $44\frac{1}{4}$ "W x  $82\frac{1}{2}$ "L

**Full:** 591/2"W x 821/2"L

Queen: 651/2"W x 871/2"L

**King:** 81½"W x 87½"L









### 9-Drawer Dresser



### 7-Drawer Dresser



### **Man's Chest**



### **6-Drawer Chest**



### **5-Drawer Chest**



### **3-Drawer Nightstand**



### **Large Media Center**



### Mirror



### 1-Drawer Nightstand





# Hadley Bedroom Collection

# **Collection Bed Dimensions & Feature Options**

**Twin:** 43"W x 80"L

**Full:** 58"W x 80"L

**Queen:** 64"W x 85"L

**King:** 80"W x 85"L









### 9-Drawer Dresser



### 7-Drawer Dresser



### **3-Drawer Nightstand**



### **6-Drawer Chest**



### **5-Drawer Chest**



### 1-Drawer Nightstand



### **Large Media Center**



### **Small Media Center**







# Marshfield Shaker Bedroom Collection

## **Collection Bed Dimensions & Feature Options**

**Twin:** 45"W x 81"L

**Full:** 60"W x 81"L

**Queen:** 66"W x 86"L

**King:** 82"W x 86"L









### 9-Drawer Dresser



### **7-Drawer Dresser**



### **3-Drawer Nightstand**



### **6-Drawer