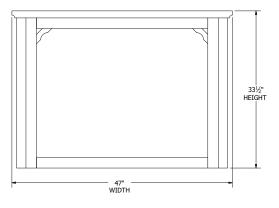

# Conestoga Bedroom Collection

## **Collection Bed Dimensions & Feature Options**

**Twin:** 47"W x 84¾"L

Full: 62"W x 843/4"L

Queen: 68"W x 893/4"L

**King:** 84"W x 89¾"L









### 9-Drawer Dresser



### 7-Drawer Dresser



### **3-Drawer Nightstand**



### **6-Drawer Chest**



### **5-Drawer Chest**



### 1-Drawer Nightstand



### **Large Media Center**



### **Small Media Center**







# Stanton Bedroom Collection



### **Sleigh Bed Dimensions & Feature Options**

**Twin:** 441/4"W x 85"L

**Full:** 591/4"W x 85"L

**Queen:** 651/4"W x 92"L

**King:** 811/4"W x 92"L







## **Panel Bed Dimensions & Feature Options**

**Twin:** 441/4"W x 83"L

**Full:** 591/4"W x 83"L

**Queen:** 651/4"W x 88"L

**King:** 811/4"W x 88"L







### 9-Drawer Dresser



### **7-Drawer Dresser**



### **3-Drawer Nightstand**



### **Lingerie Chest**



**6-Drawer Chest** 



**5-Drawer Chest** 



1-Drawer Nightstand



### **Large Media Center**



**Small Media Center** 



### **Beveled Mirror**





# Bellaire Bedroom Collection

## **Collection Bed Dimensions & Feature Options**

**Twin:** 421/4"W × 80"L

**Full:** 571/4"W x 80"L

**Queen:** 631/4 "W x 85"L

**King:** 791/4"W x