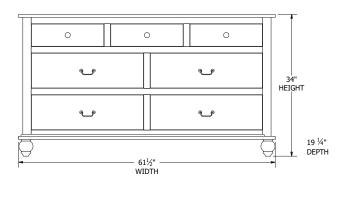

toga Bedroom Collection

## **Collection Bed Dimensions & Feature Options**

**Twin:** 47"W x 84¾"L

Full: 62"W x 843/4"L

Queen: 68"W x 893/4"L

**King:** 84"W x 89¾"L









### 9-Drawer Dresser



### 7-Drawer Dresser



### **3-Drawer Nightstand**



### **6-Drawer Chest**



### **5-Drawer Chest**



### 1-Drawer Nightstand



### **Large Media Center**



### **Small Media Center**







# Stanton Bedroom Collection



### **Sleigh Bed Dimensions & Feature Options**

**Twin:** 441/4"W x 85"L

**Full:** 591/4"W x 85"L

**Queen:** 651/4"W x 92"L

**King:** 811/4"W x 92"L







## **Panel Bed Dimensions & Feature Options**

**Twin:** 441/4"W x 83"L

**Full:** 591/4"W x 83"L

**Queen:** 651/4"W x 88"L

**King:** 811/4"W x 88"L







### 9-Drawer Dresser



### **7-Drawer Dresser**



### **3-Drawer Nightstand**



### **Lingerie Chest**



**6-Drawer Chest** 



**5-Drawer Chest** 



1-Drawer Nightstand



### **Large Media Center**



**Small Media Center** 



### **Beveled Mirror**





# Bellaire Bedroom Collection

## **Collection Bed Dimensions & Feature Options**

**Twin:** 421/4"W × 80"L

**Full:** 571/4"W x 80"L

**Queen:** 631/4 "W x 85"L

**King:** 791/4"W x 85"L









### **6-Drawer Dresser**



### **5-Drawer Chest**



### Large Media Center



### **Small Media Center**



### 2-Drawer Nightstand



### **3-Drawer Nightstand**







# Carla Elizabeth Bedroom Collection

## **Collection Bed Dimensions & Feature Options**

Twin: 45¾"W x 85"L

Full: 603/4"W x 85"L

**Queen:** 663/4"W x 90"L

King: 82¾"W x 90"L









### 9-Drawer Dresser



### 7-D