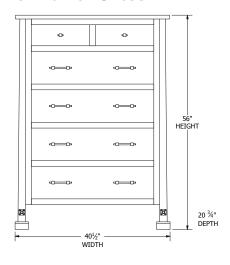

est** 



**5-Drawer Chest** 



1-Drawer Nightstand



### **Large Media Center**



**Small Media Center** 



### **Beveled Mirror**





# Bellaire Bedroom Collection

## **Collection Bed Dimensions & Feature Options**

**Twin:** 421/4"W × 80"L

**Full:** 571/4"W x 80"L

**Queen:** 631/4 "W x 85"L

**King:** 791/4"W x 85"L









### **6-Drawer Dresser**



### **5-Drawer Chest**



### Large Media Center



### **Small Media Center**



### 2-Drawer Nightstand



### **3-Drawer Nightstand**







# Carla Elizabeth Bedroom Collection

## **Collection Bed Dimensions & Feature Options**

Twin: 45¾"W x 85"L

Full: 603/4"W x 85"L

**Queen:** 663/4"W x 90"L

King: 82¾"W x 90"L









### 9-Drawer Dresser



### 7-Drawer Dresser



### **3-Drawer Nightstand**



### **6-Drawer Chest**



### **5-Drawer Chest**



### 1-Drawer Nightstand



### **Large Media Center**



### **Small Media Center**





# Cottage Grove Bedroom Collection

Featuring a plank-style headboard and footboard, this collection invites you in and reminds you of a peaceful morning by the seashore, or a cool night in a cabin.



# Cottage Grove Bedroom Collection

## **Collection Bed Dimensions & Feature Options**

Twin:  $44\frac{1}{4}$ "W x  $82\frac{1}{2}$ "L

**Full:** 591/2"W x 821/2"L

Queen: 651/2"W x 871/2"L

**King:** 81½"W x 87½"L









### 9-Drawer Dresser



### 7-Drawer Dresser



### **Man's Chest**



### **6-Drawer Chest**



### **5-Drawer Chest**



### **3-Drawer Nightstand**



### **Large Media Center**



### Mirror



### 1-Drawer Nightstand





# Hadley Bedroom Collection