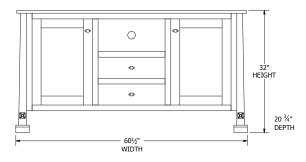

**Small Media Center** 



### **Beveled Mirror**





# Bellaire Bedroom Collection

## **Collection Bed Dimensions & Feature Options**

**Twin:** 421/4"W × 80"L

**Full:** 571/4"W x 80"L

**Queen:** 631/4 "W x 85"L

**King:** 791/4"W x 85"L









### **6-Drawer Dresser**



### **5-Drawer Chest**



### Large Media Center



### **Small Media Center**



### 2-Drawer Nightstand



### **3-Drawer Nightstand**







# Carla Elizabeth Bedroom Collection

## **Collection Bed Dimensions & Feature Options**

Twin: 45¾"W x 85"L

Full: 603/4"W x 85"L

**Queen:** 663/4"W x 90"L

King: 82¾"W x 90"L









### 9-Drawer Dresser



### 7-Drawer Dresser



### **3-Drawer Nightstand**



### **6-Drawer Chest**



### **5-Drawer Chest**



### 1-Drawer Nightstand



### **Large Media Center**



### **Small Media Center**





# Cottage Grove Bedroom Collection

Featuring a plank-style headboard and footboard, this collection invites you in and reminds you of a peaceful morning by the seashore, or a cool night in a cabin.



# Cottage Grove Bedroom Collection

## **Collection Bed Dimensions & Feature Options**

Twin:  $44\frac{1}{4}$ "W x  $82\frac{1}{2}$ "L

**Full:** 591/2"W x 821/2"L

Queen: 651/2"W x 871/2"L

**King:** 81½"W x 87½"L









### 9-Drawer Dresser



### 7-Drawer Dresser



### **Man's Chest**



### **6-Drawer Chest**



### **5-Drawer Chest**



### **3-Drawer Nightstand**



### **Large Media Center**



### Mirror



### 1-Drawer Nightstand





# Hadley Bedroom Collection

# **Collection Bed Dimensions & Feature Options**

**Twin:** 43"W x 80"L

**Full:**