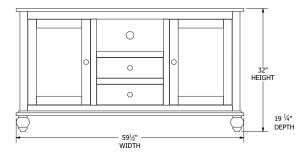

84"W x 89¾"L









### 9-Drawer Dresser



### 7-Drawer Dresser



### **3-Drawer Nightstand**



### **6-Drawer Chest**



### **5-Drawer Chest**



### 1-Drawer Nightstand



### **Large Media Center**



### **Small Media Center**







# Stanton Bedroom Collection



### **Sleigh Bed Dimensions & Feature Options**

**Twin:** 441/4"W x 85"L

**Full:** 591/4"W x 85"L

**Queen:** 651/4"W x 92"L

**King:** 811/4"W x 92"L







## **Panel Bed Dimensions & Feature Options**

**Twin:** 441/4"W x 83"L

**Full:** 591/4"W x 83"L

**Queen:** 651/4"W x 88"L

**King:** 811/4"W x 88"L







### 9-Drawer Dresser



### **7-Drawer Dresser**



### **3-Drawer Nightstand**



### **Lingerie Chest**



**6-Drawer Chest** 



**5-Drawer Chest** 



1-Drawer Nightstand



### **Large Media Center**



**Small Media Center** 



### **Beveled Mirror**





# Bellaire Bedroom Collection

## **Collection Bed Dimensions & Feature Options**

**Twin:** 421/4"W × 80"L

**Full:** 571/4"W x 80"L

**Queen:** 631/4 "W x 85"L

**King:** 791/4"W x 85"L









### **6-Drawer Dresser**



### **5-Drawer Chest**



### Large Media Center



### **Small Media Center**



### 2-Drawer Nightstand



### **3-Drawer Nightstand**







# Carla Elizabeth Bedroom Collection

## **Collection Bed Dimensions & Feature Options**

Twin: 45¾"W x 85"L

Full: 603/4"W x 85"L

**Queen:** 663/4"W x 90"L

King: 82¾"W x 90"L









### 9-Drawer Dresser



### 7-Drawer Dresser



### **3-Drawer Nightstand**



### **6-Drawer Chest**



### **5-Drawer Chest**



### 1-Drawer Nightstand



### **Large Media Center**