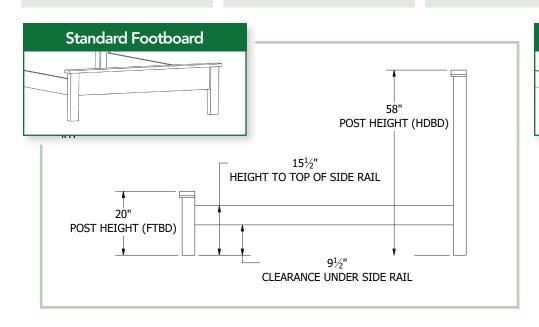

## **Collection Bed Dimensions & Feature Options**

**Twin:** 47"W x 84¾"L

Full: 62"W x 843/4"L

Queen: 68"W x 893/4"L

**King:** 84"W x 89¾"L