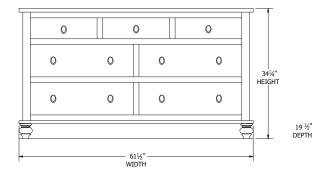

ptions**

Twin: 45¾"W x 85"L

Full: 603/4"W x 85"L

**Queen:** 663/4"W x 90"L

King: 82¾"W x 90"L









### 9-Drawer Dresser



### 7-Drawer Dresser



### **3-Drawer Nightstand**



### **6-Drawer Chest**



### **5-Drawer Chest**



### 1-Drawer Nightstand



### **Large Media Center**



### **Small Media Center**





# Cottage Grove Bedroom Collection

Featuring a plank-style headboard and footboard, this collection invites you in and reminds you of a peaceful morning by the seashore, or a cool night in a cabin.



# Cottage Grove Bedroom Collection

## **Collection Bed Dimensions & Feature Options**

Twin:  $44\frac{1}{4}$ "W x  $82\frac{1}{2}$ "L

**Full:** 591/2"W x 821/2"L

Queen: 651/2"W x 871/2"L

**King:** 81½"W x 87½"L









### 9-Drawer Dresser



### 7-Drawer Dresser



### **Man's Chest**



### **6-Drawer Chest**



### **5-Drawer Chest**



### **3-Drawer Nightstand**



### **Large Media Center**



### Mirror



### 1-Drawer Nightstand





# Hadley Bedroom Collection

# **Collection Bed Dimensions & Feature Options**

**Twin:** 43"W x 80"L

**Full:** 58"W x 80"L

**Queen:** 64"W x 85"L

**King:** 80"W x 85"L









### 9-Drawer Dresser



### 7-Drawer Dresser



### **3-Drawer Nightstand**



### **6-Drawer Chest**



### **5-Drawer Chest**



### 1-Drawer Nightstand



### **Large Media Center**



### **Small Media Center**







# Marshfield Shaker Bedroom Collection

## **Collection Bed Dimensions & Feature Options**

**Twin:** 45"W x 81"L

**Full:** 60"W x 81"L

**Queen:** 66"W x 86"L

**King:** 82"W x 86"L









### 9-Drawer Dresser