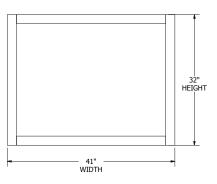

Bed Dimensions & Feature Options**

Twin:  $44\frac{1}{4}$ "W x  $82\frac{1}{2}$ "L

**Full:** 591/2"W x 821/2"L

Queen: 651/2"W x 871/2"L

**King:** 81½"W x 87½"L









### 9-Drawer Dresser



### 7-Drawer Dresser



### **Man's Chest**



### **6-Drawer Chest**



### **5-Drawer Chest**



### **3-Drawer Nightstand**



### **Large Media Center**



### Mirror



### 1-Drawer Nightstand





# Hadley Bedroom Collection

# **Collection Bed Dimensions & Feature Options**

**Twin:** 43"W x 80"L

**Full:** 58"W x 80"L

**Queen:** 64"W x 85"L

**King:** 80"W x 85"L









### 9-Drawer Dresser



### 7-Drawer Dresser



### **3-Drawer Nightstand**



### **6-Drawer Chest**



### **5-Drawer Chest**



### 1-Drawer Nightstand



### **Large Media Center**



### **Small Media Center**







# Marshfield Shaker Bedroom Collection

## **Collection Bed Dimensions & Feature Options**

**Twin:** 45"W x 81"L

**Full:** 60"W x 81"L

**Queen:** 66"W x 86"L

**King:** 82"W x 86"L









### 9-Drawer Dresser



### **7-Drawer Dresser**



### **3-Drawer Nightstand**



### **6-Drawer Chest**



### **5-Drawer Chest**



### 1-Drawer Nightstand



### **Large Media Center**



### **Small Media Center**