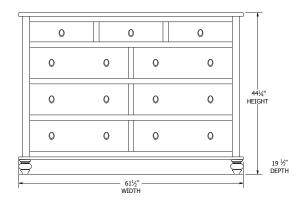

d Dimensions & Feature Options**

Twin: 45¾"W x 85"L

Full: 603/4"W x 85"L

**Queen:** 663/4"W x 90"L

King: 82¾"W x 90"L









### 9-Drawer Dresser



### 7-Drawer Dresser



### **3-Drawer Nightstand**



### **6-Drawer Chest**



### **5-Drawer Chest**



### 1-Drawer Nightstand



### **Large Media Center**



### **Small Media Center**





# Cottage Grove Bedroom Collection

Featuring a plank-style headboard and footboard, this collection invites you in and reminds you of a peaceful morning by the seashore, or a cool night in a cabin.



# Cottage Grove Bedroom Collection

## **Collection Bed Dimensions & Feature Options**

Twin:  $44\frac{1}{4}$ "W x  $82\frac{1}{2}$ "L

**Full:** 591/2"W x 821/2"L

Queen: 651/2"W x 871/2"L

**King:** 81½"W x 87½"L









### 9-Drawer Dresser



### 7-Drawer Dresser



### **Man's Chest**



### **6-Drawer Chest**



### **5-Drawer Chest**



### **3-Drawer Nightstand**



### **Large Media Center**



### Mirror



### 1-Drawer Nightstand





# Hadley Bedroom Collection

# **Collection Bed Dimensions & Feature Options**

**Twin:** 43"W x 80"L

**Full:** 58"W x 80"L

**Queen:** 64"W x 85"L

**King:** 80"W x 85"L









### 9-Drawer Dresser



### 7-Drawer Dresser



### **3-Drawer Nightstand**



### **6-Drawer Chest**



### **5-Drawer Chest**



### 1-Drawer Nightstand



### **Large Media Center**



### **Small Media Center**







# Marshfield Shaker Bedroom Collection

## **Collection Bed Dimensions & Feature Options**

**Twin:** 45"W x 81"L

**Full:** 60"W x 81"L

**Queen:** 66"W x 86"L

**King:** 82"W x 86"L