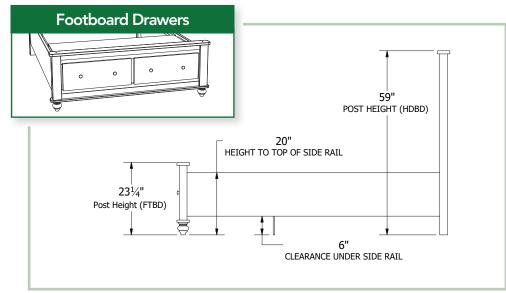

## **Collection Bed Dimensions & Feature Options**

**Twin:** 47"W x 84¾"L

Full: 62"W x 843/4"L

Queen: 68"W x 893/4"L

**King:** 84"W x 89¾"L

### **Sleigh Bed Dimensions & Feature Options**

**Twin:** 441/4"W x 85"L

**Full:** 591/4"W x 85"L

**Queen:** 651/4"W x 92"L

**King:** 811/4"W x 92"L

## **Panel Bed Dimensions & Feature Options**

**Twin:** 441/4"W x 83"L

**Full:** 591/4"W x 83"L

**Queen:** 651/4"W x 88"L

**King:** 811/4"W x 88"L