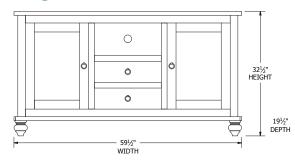

-Drawer Dresser



### **3-Drawer Nightstand**



### **6-Drawer Chest**



### **5-Drawer Chest**



### 1-Drawer Nightstand



### **Large Media Center**



### **Small Media Center**





# Cottage Grove Bedroom Collection

Featuring a plank-style headboard and footboard, this collection invites you in and reminds you of a peaceful morning by the seashore, or a cool night in a cabin.



# Cottage Grove Bedroom Collection

## **Collection Bed Dimensions & Feature Options**

Twin:  $44\frac{1}{4}$ "W x  $82\frac{1}{2}$ "L

**Full:** 591/2"W x 821/2"L

Queen: 651/2"W x 871/2"L

**King:** 81½"W x 87½"L









### 9-Drawer Dresser



### 7-Drawer Dresser



### **Man's Chest**



### **6-Drawer Chest**



### **5-Drawer Chest**



### **3-Drawer Nightstand**



### **Large Media Center**



### Mirror



### 1-Drawer Nightstand





# Hadley Bedroom Collection

# **Collection Bed Dimensions & Feature Options**

**Twin:** 43"W x 80"L

**Full:** 58"W x 80"L

**Queen:** 64"W x 85"L

**King:** 80"W x 85"L









### 9-Drawer Dresser



### 7-Drawer Dresser



### **3-Drawer Nightstand**



### **6-Drawer Chest**



### **5-Drawer Chest**



### 1-Drawer Nightstand



### **Large Media Center**



### **Small Media Center**







# Marshfield Shaker Bedroom Collection

## **Collection Bed Dimensions & Feature Options**

**Twin:** 45"W x 81"L

**Full:** 60"W x 81"L

**Queen:** 66"W x 86"L

**King:** 82"W x 86"L









### 9-Drawer Dresser



### **7-Drawer Dresser**



### **3-Drawer Nightstand**



### **6-Drawer Chest**



### **5-Drawer Chest**



### 1-Drawer Nightstand