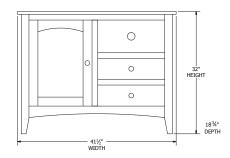

Collection

# **Collection Bed Dimensions & Feature Options**

**Twin:** 43"W x 80"L

**Full:** 58"W x 80"L

**Queen:** 64"W x 85"L

**King:** 80"W x 85"L









### 9-Drawer Dresser



### 7-Drawer Dresser



### **3-Drawer Nightstand**



### **6-Drawer Chest**



### **5-Drawer Chest**



### 1-Drawer Nightstand



### **Large Media Center**



### **Small Media Center**







# Marshfield Shaker Bedroom Collection

## **Collection Bed Dimensions & Feature Options**

**Twin:** 45"W x 81"L

**Full:** 60"W x 81"L

**Queen:** 66"W x 86"L

**King:** 82"W x 86"L









### 9-Drawer Dresser



### **7-Drawer Dresser**



### **3-Drawer Nightstand**



### **6-Drawer Chest**



### **5-Drawer Chest**



### 1-Drawer Nightstand



### **Large Media Center**



### **Small Media Center**