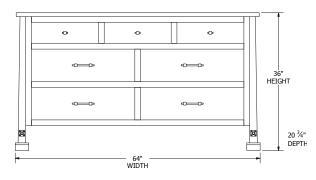

r Nightstand**



### **Lingerie Chest**



**6-Drawer Chest** 



**5-Drawer Chest** 



1-Drawer Nightstand



### **Large Media Center**



**Small Media Center** 



### **Beveled Mirror**





# Bellaire Bedroom Collection

## **Collection Bed Dimensions & Feature Options**

**Twin:** 421/4"W × 80"L

**Full:** 571/4"W x 80"L

**Queen:** 631/4 "W x 85"L

**King:** 791/4"W x 85"L









### **6-Drawer Dresser**



### **5-Drawer Chest**



### Large Media Center



### **Small Media Center**



### 2-Drawer Nightstand



### **3-Drawer Nightstand**







# Carla Elizabeth Bedroom Collection

## **Collection Bed Dimensions & Feature Options**

Twin: 45¾"W x 85"L

Full: 603/4"W x 85"L

**Queen:** 663/4"W x 90"L

King: 82¾"W x 90"L









### 9-Drawer Dresser



### 7-Drawer Dresser



### **3-Drawer Nightstand**



### **6-Drawer Chest**



### **5-Drawer Chest**



### 1-Drawer Nightstand



### **Large Media Center**



### **Small Media Center**





# Cottage Grove Bedroom Collection

Featuring a plank-style headboard and footboard, this collection invites you in and reminds you of a peaceful morning by the seashore, or a cool night in a cabin.



# Cottage Grove Bedroom Collection

## **Collection Bed Dimensions & Feature Options**

Twin:  $44\frac{1}{4}$ "W x  $82\frac{1}{2}$ "L

**Full:** 591/2"W x 821/2"L

Queen: 651/2"W x 871/2"L

**King:** 81½"W x 87½"L









### 9-Drawer Dresser



### 7-Drawer Dresser



### **Man's Chest**



### **6-Drawer Chest**



### **5-Drawer Chest**



### **3-Drawer Nightstand**



### **Large Media Center**



### Mirror



#