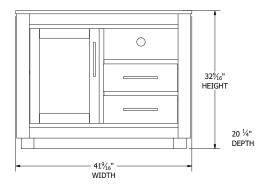

91/4"W x 85"L

**Queen:** 651/4"W x 92"L

**King:** 811/4"W x 92"L







## **Panel Bed Dimensions & Feature Options**

**Twin:** 441/4"W x 83"L

**Full:** 591/4"W x 83"L

**Queen:** 651/4"W x 88"L

**King:** 811/4"W x 88"L







### 9-Drawer Dresser



### **7-Drawer Dresser**



### **3-Drawer Nightstand**



### **Lingerie Chest**



**6-Drawer Chest** 



**5-Drawer Chest** 



1-Drawer Nightstand



### **Large Media Center**



**Small Media Center** 



### **Beveled Mirror**





# Bellaire Bedroom Collection

## **Collection Bed Dimensions & Feature Options**

**Twin:** 421/4"W × 80"L

**Full:** 571/4"W x 80"L

**Queen:** 631/4 "W x 85"L

**King:** 791/4"W x 85"L









### **6-Drawer Dresser**



### **5-Drawer Chest**



### Large Media Center



### **Small Media Center**



### 2-Drawer Nightstand



### **3-Drawer Nightstand**







# Carla Elizabeth Bedroom Collection

## **Collection Bed Dimensions & Feature Options**

Twin: 45¾"W x 85"L

Full: 603/4"W x 85"L

**Queen:** 663/4"W x 90"L

King: 82¾"W x 90"L









### 9-Drawer Dresser



### 7-Drawer Dresser



### **3-Drawer Nightstand**



### **6-Drawer Chest**



### **5-Drawer Chest**



### 1-Drawer Nightstand



### **Large Media Center**



### **Small Media Center**





# Cottage Grove Bedroom Collection

Featuring a plank-style headboard and footboard, this collection invites you in and reminds you of a peaceful morning by the seashore, or a cool night in a cabin.



# Cottage Grove Bedroom Collection

## **Collection Bed Dimensions & Feature Options**

Twin:  $44\frac{1}{4}$ "W x  $82\frac{1